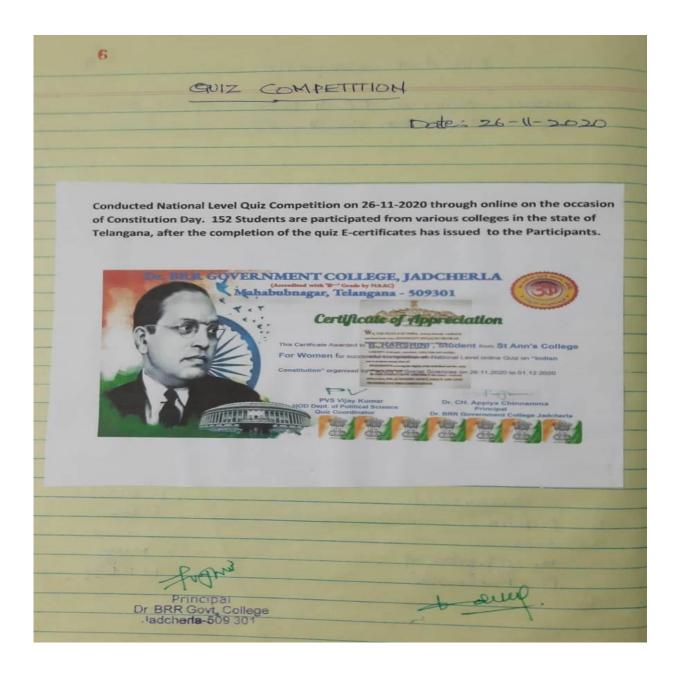

nature of Quiz Master

Signature 519

signatures of Participants:

1. 13. Priyanka

2. K soreja 3. N. Navech 4 K. Kashappa 5 J. ventatesh

7. T. Sravani 8. Nordhini

7. gravanthe office 01



July

Principal
Dr BRR Govt, College
.ladcherla-509 301

## **Elocution Competition**

The Department of Economics Conducted a Elocution Competition for B.A. students on 04-01-2020, III year B.A. students on the topic "Population Growth" 09 students are participated in the competition.



## **Quiz Competition**

The Department of Economics Conducted National level Quiz Competition on 26-11-2020, through online on the occasion of Constitution Day. 152 students are participated from various colleges in the state of Telangana, after completion of the Quiz E-Certificates has issued to the participants.



## **Group discussion**

The Department of Economics Conducted Group Discussion "Socio, Economic, Political and Administrative progress after Telangana state formation" on 02-06-2021, through online mode and 20 students have participated in the discussion and express their opinions on Socio, Economic, Political and Administrative issues.



## **Essay Writing Competition**

The Department of Economics Conducted Essay writing Competition on 25-11-2021, Topic 72 'Years of Indian Constitution'. 50 students are participated in the competition.

|                                        |                      | 101                 |
|----------------------------------------|----------------------|---------------------|
| ESSAY WA                               | ITING COMPETIT       | 9