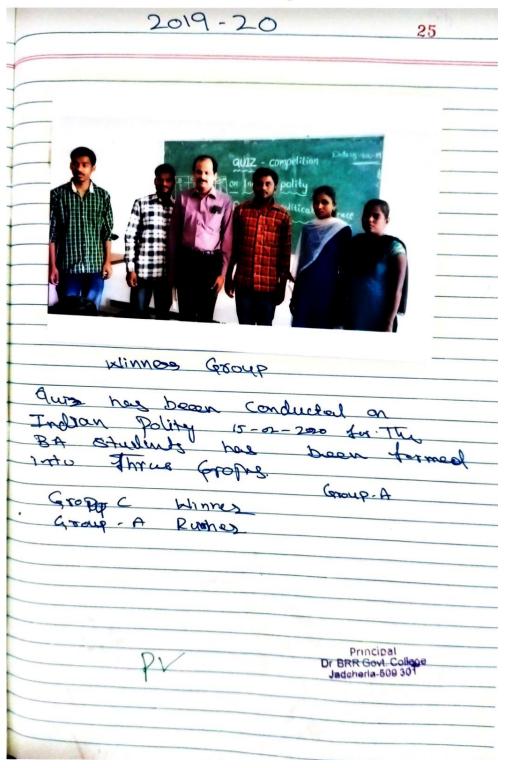

#### REPORT OF THE QUIZ

A Quiz Competition was conducted by the Department of Botany in the subject of Botany on 07/01/2019 to inculcate the interest in the subject of botany in the students. Four groups are formed with six members. Each group consists of two members from each year. The group names are Darwin, Mendel, Theophrastus, and Linnaeus. Questions from different fields of Botany are asked in the Quiz. Darwin group won the first position with 21 points and Mendel. The group won the second position with 16 points. The quiz master got 14 points. Certificates are presented to winners and runners. A total of 64 students participated in the quiz.