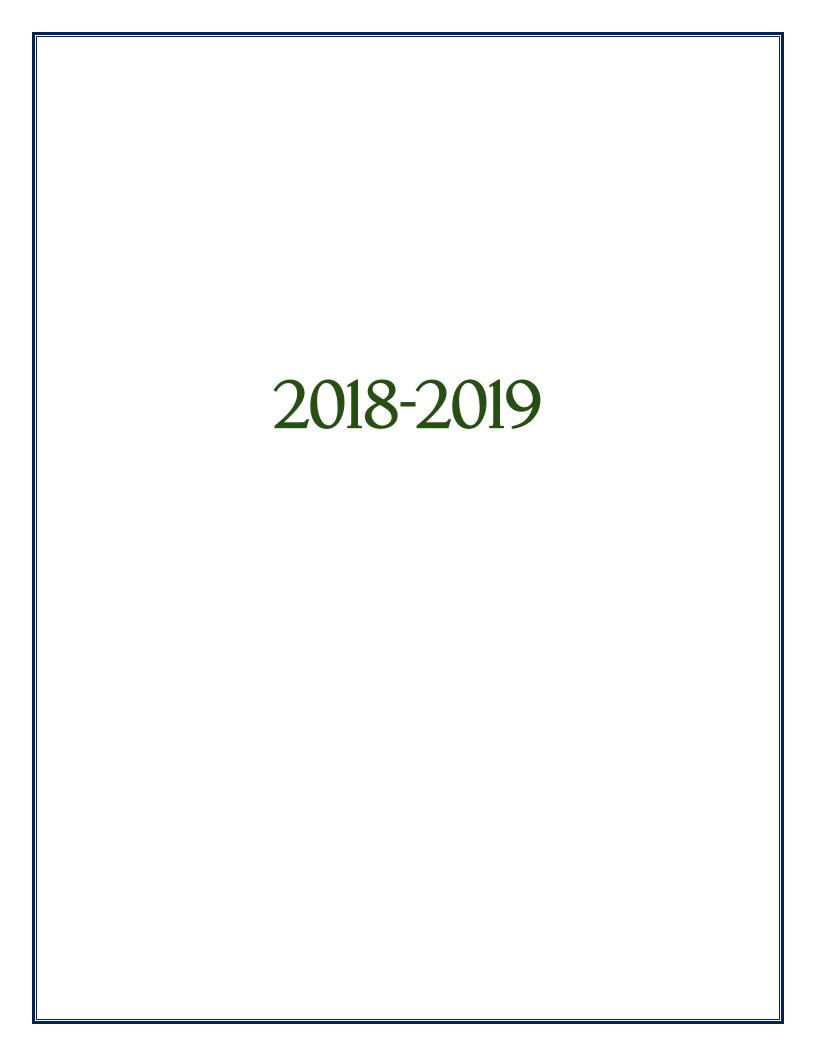

#### REPORT OF THE QUIZ

A Quiz Competition was conducted by the Department of Botany in the subject of Botany on 07/01/2019 to inculcate the interest in the subject of botany in the students. Four groups are formed with six members. Each group consists of two members from each year. The group names are Darwin, Mendel, Theophrastus, and Linnaeus. Questions from different fields of Botany are asked in the Quiz. Darwin group won the first position with 21 points and Mendel. The group won the second position with 16 points. The quiz master got 14 points. Certificates are presented to winners and runners. A total of 64 students participated in the quiz.

#### **Lecturers:**

- 1. P. Srinivasulu
- 2. Dr.B.Sadasivaiah

**Involvement of staff in the Quiz program** 

**Presenting the certificates** 