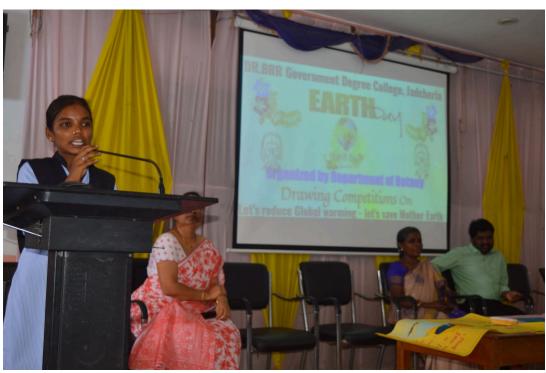

#### REPORT OF THE QUIZ

A Quiz Competition was conducted by the Department of Botany in the subject of Botany on 07/01/2019 to inculcate the interest in the subject of botany in the students. Four groups are formed with six members. Each group consists of two members from each year. The group names are Darwin, Mendel, Theophrastus, and Linnaeus. Questions from different fields of Botany are asked in the Quiz. Darwin group won the first position with 21 points and Mendel. The group won the second position with 16 points. The quiz master got 14 points. Certificates are presented to winners and runners. A total of 64 students participated in the quiz.

#### **Lecturers:**

- 1. P. Srinivasulu
- 2. Dr.B.Sadasivaiah

**Involvement of staff in the Quiz program** 

**Presenting the certificates** 