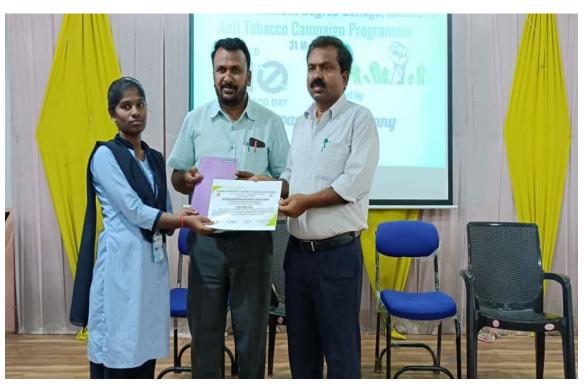

#### **Lecturers:**

- 1. P. Srinivasulu
- 2. Dr.B.Sadasivaiah

**Involvement of staff in the Quiz program** 

**Presenting the certificates** 