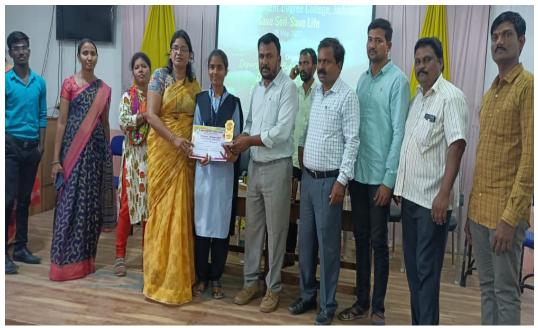

#### REPORT OF THE QUIZ

A Quiz Competition was conducted by the Department of Botany in the subject of Botany on 07/01/2019 to inculcate the interest in the subject of botany in the students. Four groups are formed with six members. Each group consists of two members from each year. The group names are Darwin, Mendel, Theophrastus, and Linnaeus. Questions from different fields of Botany are asked in the Quiz. Darwin group won the first position with 21 points and Mendel. The group won the second position with 16 points. The quiz master got 14 points. Certificates are presented to winners and runners. A total of 64 students participated in the quiz.

#### **Lecturers:**

- 1. P. Srinivasulu
- 2. Dr.B.Sadasivaiah

**Involvement of staff in the Quiz program** 

**Presenting the certificates** 