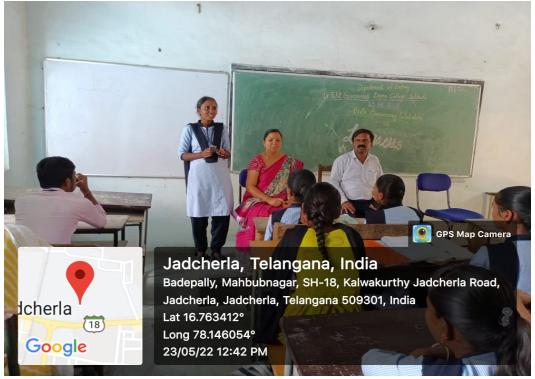

#### REPORT OF THE QUIZ

A Quiz Competition was conducted by the Department of Botany in the subject of Botany on 07/01/2019 to inculcate the interest in the subject of botany in the students. Four groups are formed with six members. Each group consists of two members from each year. The group names are Darwin, Mendel, Theophrastus, and Linnaeus. Questions from different fields of Botany are asked in the Quiz. Darwin group won the first position with 21 points and Mendel. The group won the second position with 16 points. The quiz master got 14 points. Certificates are presented to winners and runners. A total of 64 students participated in the quiz.

#### **Lecturers:**

- 1. P. Srinivasulu
- 2. Dr.B.Sadasivaiah

**Involvement of staff in the Quiz program** 

**Presenting the certificates** 