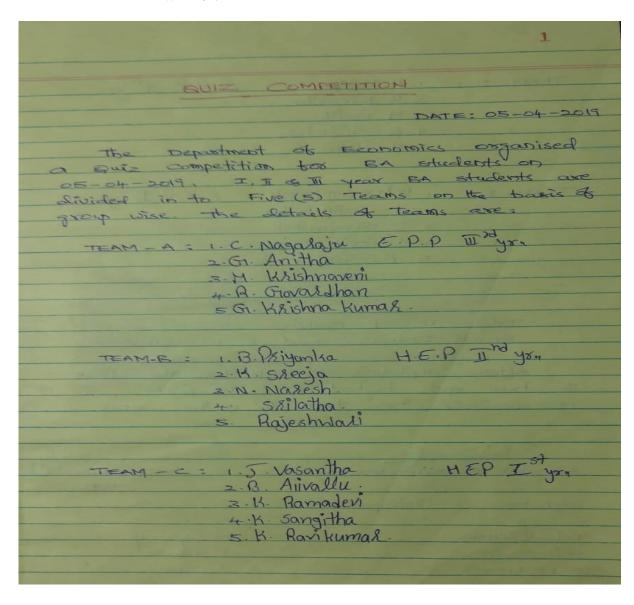

## College Level Quiz Program 16-10-2017

**NOTICE** (2017-18) (Quiz)

11-10-2017

This is to inform all the B.Sc B.Z.C students that the Department of Botany is going to conduct quiz in the subject of botany. So the students who are interested are in formed to register your names with the department of Botany. Each team consists of 6 members with two members from each class. The quiz program will be held on 16-10-2017.

#### REPORT OF THE QUIZ

A Quiz Programme is conducted by the Department of Botany for all three years of B.Sc BZC Students as a Regular student development Programme to enrich their knowledge of Botany for Competitive Exams to inculcate the reading habits among the students. Four groups are formed with six members. Each group consists of two members from each year. The group names are A, B, C, and D. After Completion of the Quiz Programme announced as the winners. Group- B is the winner and Group- A declared as Runners.

Total Students Participated: 62

Head of the Dept. Dr. K. Jaya Paul as Quiz Master

**Teams participating in the Quiz** 