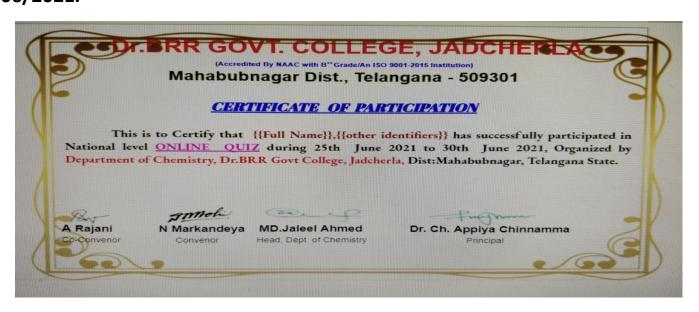

istry

\*With warm Greetings
Department of Chemistry
Dr. BRR Govt. College,
Jadcherla Dist. Mahabubnagar\*

It is glad to inform you that Dept. of Chemistry is organizing a "National level online Chemistry quiz" in General Chemistry.

Students, Faculty & Other Interested persons may participate. Please find the link below https://forms.gle/k13rmvuGJfSNNzSC9

E-certificates will be issued to the participants who scored 40% or above in the guiz.

Quiz will remain open from 25th June to 30th June 2021.

Quiz Chairperson

Dr.Ch. Appiya Chinnamma-Principal.-Quiz Convener

MD. Jaleel Ahmed -Head, Dept. of Chemistry

Quiz Organizing members

N. Markandeya

CH. Venkateshwarlu

A.Rajani

J. Vikram Kumar.

National level online quiz in General Chemistry was conducted from 25/06/2021 to 30/06/2021.



#### **ACADEMIC YEAR 2021-22**

#### National level online quiz in General Chemistry

https://forms.gle/S2xwZQsPiNJPqkkV9





## DEPARTMENT OF CHEMISTRY ACADEMIC YEAR 2021-22

#### **Quiz on Environmental Chemistry**

Date: 06-06-2022



A QUIZ PROGRAMME was conducted to all the students of B. Sc.I st year Groups on occasion of world environmental day 100 students participated in this programme.

Sri N Sai kondalu HOD Chemistry, Smt.K.Geeta Asst. Prof. of Chemistry, CH. Venkateshwarlu Asst. Prof. of Chemistry, A Rajini Asst. Prof. of Chemistry, J.Vikram Kumar Lecturer in chemistry

# DEPARTMENT OF ECONOMICS

## QUIZ, GROUP DISCUSSION, ESSAY WRITING AND ELOCUSSION COMPETITIONS

FROM 2017-18 TO 2021-22

### **QUIZ COMPETITION**

The Department of Economics organized a Quiz Competition for