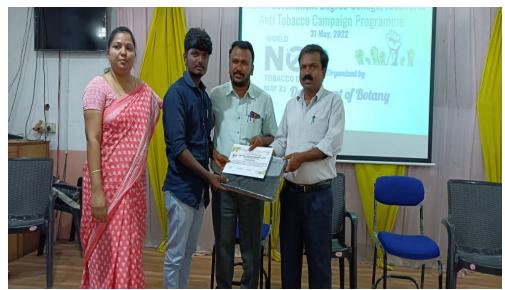

#### REPORT OF THE QUIZ

A Quiz Competition was conducted by the Department of Botany in the subject of Botany on 07/01/2019 to inculcate the interest in the subject of botany in the students. Four groups are formed with six members. Each group consists of two members from each year. The group names are Darwin, Mendel, Theophrastus, and Linnaeus. Questions from different fields of Botany are asked in the Quiz. Darwin group won the first position with 21 points and Mendel. The group won the second position with 16 points. The quiz master got 14 points. Certificates are presented to winners and runners. A total of 64 students participated in the quiz.

#### **Lecturers:**

- 1. P. Srinivasulu
- 2. Dr.B.Sadasivaiah

**Involvement of staff in the Quiz program** 

**Presenting the certificates** 