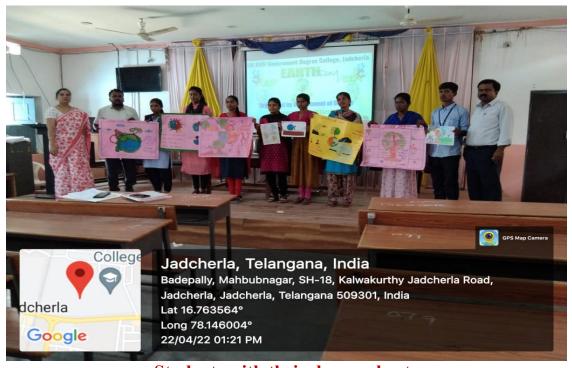

### DEPARTMENT OF BOTANY College Level Quiz Program (07/01/2019)

DR. BRR GOVERNMENT COLLEGE, JADCHERLA

#### REPORT OF THE QUIZ

A Quiz Competition was conducted by the Department of Botany in the subject of Botany on 07/01/2019 to inculcate the interest in the subject of botany in the students. Four groups are formed with six members. Each group consists of two members from each year. The group names are Darwin, Mendel, Theophrastus, and Linnaeus. Questions from different fields of Botany are asked in the Quiz. Darwin group won the first position with 21 points and Mendel. The group won the second position with 16 points. The quiz master got 14 points. Certificates are presented to winners and runners. A total of 64 students participated in the quiz.