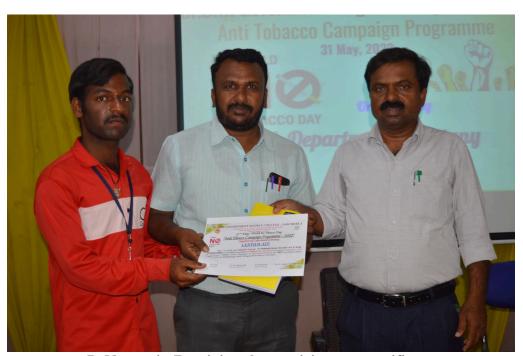

#### REPORT OF THE QUIZ

A Quiz Competition was conducted by the Department of Botany in the subject of Botany on 07/01/2019 to inculcate the interest in the subject of botany in the students. Four groups are formed with six members. Each group consists of two members from each year. The group names are Darwin, Mendel, Theophrastus, and Linnaeus. Questions from different fields of Botany are asked in the Quiz. Darwin group won the first position with 21 points and Mendel. The group won the second position with 16 points. The quiz master got 14 points. Certificates are presented to winners and runners. A total of 64 students participated in the quiz.

#### **Lecturers:**

- 1. P. Srinivasulu
- 2. Dr.B.Sadasivaiah

**Involvement of staff in the Quiz program** 

**Presenting the certificates** 