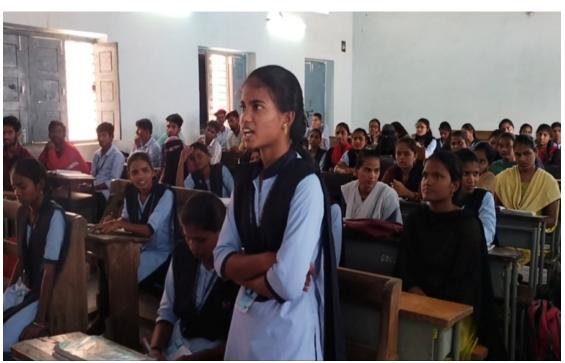

#### REPORT OF THE QUIZ

A Quiz Programme is conducted by the Department of Botany for all three years of B.Sc BZC Students as a Regular student development Programme to enrich their knowledge of Botany for Competitive Exams to inculcate the reading habits among the students. Four groups are formed with six members. Each group consists of two members from each year. The group names are A, B, C, and D. After Completion of the Quiz Programme announced as the winners. Group- B is the winner and Group- A declared as Runners.

Total Students Participated: 62

Head of the Dept. Dr. K. Jaya Paul as Quiz Master

**Teams participating in the Quiz** 