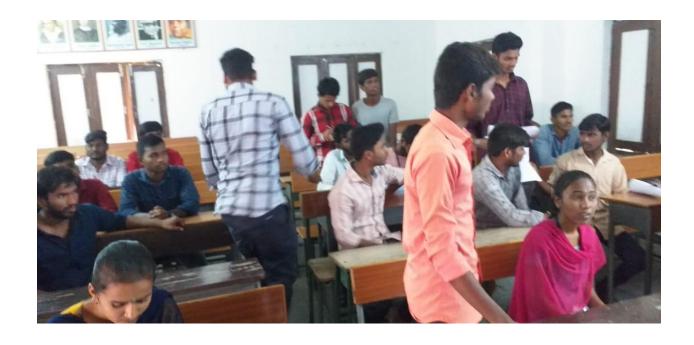

#### REPORT OF THE QUIZ

A Quiz Programme is conducted by the Department of Botany for all three years of B.Sc BZC Students as a Regular student development Programme to enrich their knowledge of Botany for Competitive Exams to inculcate the reading habits among the students. Four groups are formed with six members. Each group consists of two members from each year. The group names are A, B, C, and D. After Completion of the Quiz Programme announced as the winners. Group- B is the winner and Group- A declared as Runners.

Total Students Participated: 62

Head of the Dept. Dr. K. Jaya Paul as Quiz Master

**Teams participating in the Quiz** 