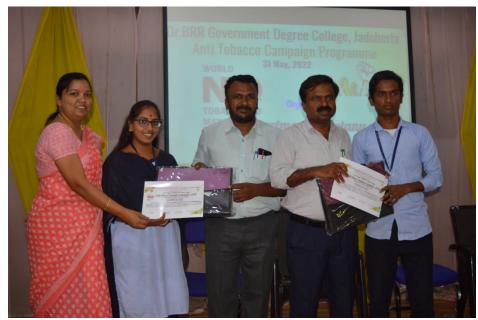

#### REPORT OF THE QUIZ

A Quiz Competition was conducted by the Department of Botany in the subject of Botany on 07/01/2019 to inculcate the interest in the subject of botany in the students. Four groups are formed with six members. Each group consists of two members from each year. The group names are Darwin, Mendel, Theophrastus, and Linnaeus. Questions from different fields of Botany are asked in the Quiz. Darwin group won the first position with 21 points and Mendel. The group won the second position with 16 points. The quiz master got 14 points. Certificates are presented to winners and runners. A total of 64 students participated in the quiz.

#### **Lecturers:**

- 1. P. Srinivasulu
- 2. Dr.B.Sadasivaiah

**Involvement of staff in the Quiz program** 

**Presenting the certificates** 