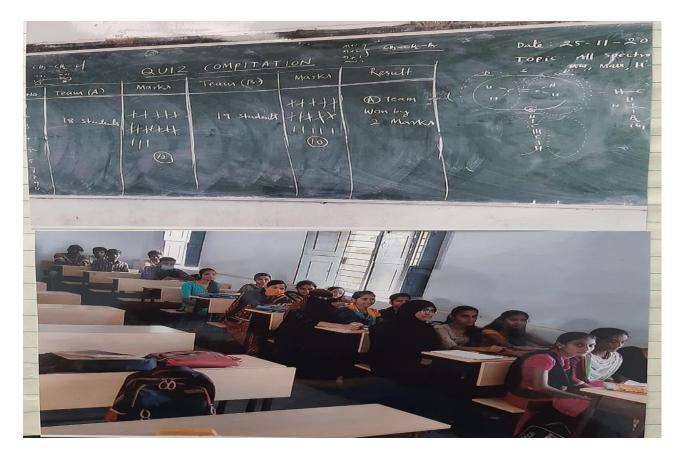

#### REPORT OF THE QUIZ

A Quiz Competition was conducted by the Department of Botany in the subject of Botany on 07/01/2019 to inculcate the interest in the subject of botany in the students. Four groups are formed with six members. Each group consists of two members from each year. The group names are Darwin, Mendel, Theophrastus, and Linnaeus. Questions from different fields of Botany are asked in the Quiz. Darwin group won the first position with 21 points and Mendel. The group won the second position with 16 points. The quiz master got 14 points. Certificates are presented to winners and runners. A total of 64 students participated in the quiz.