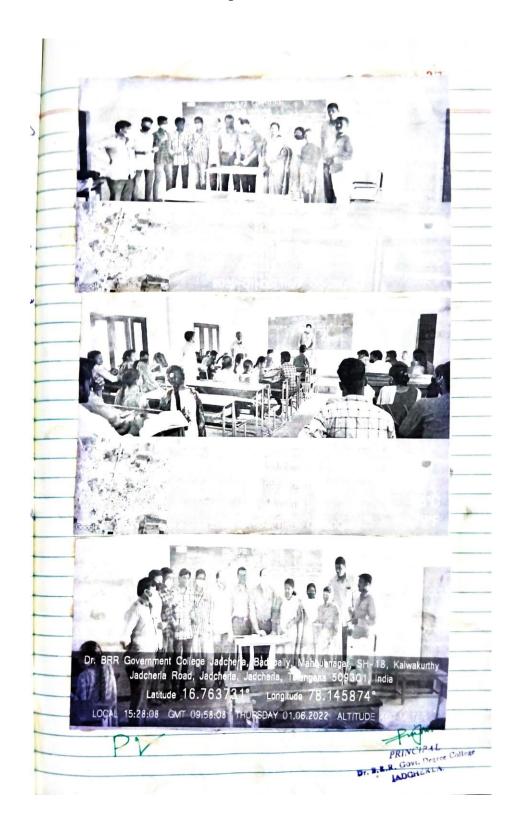

#### REPORT OF THE QUIZ

A Quiz Competition was conducted by the Department of Botany in the subject of Botany on 07/01/2019 to inculcate the interest in the subject of botany in the students. Four groups are formed with six members. Each group consists of two members from each year. The group names are Darwin, Mendel, Theophrastus, and Linnaeus. Questions from different fields of Botany are asked in the Quiz. Darwin group won the first position with 21 points and Mendel. The group won the second position with 16 points. The quiz master got 14 points. Certificates are presented to winners and runners. A total of 64 students participated in the quiz.

#### **Lecturers:**

- 1. P. Srinivasulu
- 2. Dr.B.Sadasivaiah

**Involvement of staff in the Quiz program** 

**Presenting the certificates** 