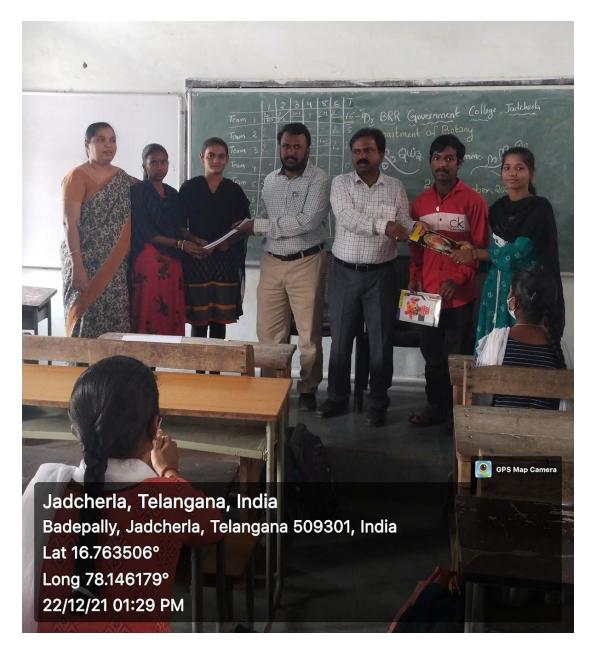

#### REPORT OF THE QUIZ

A Quiz Competition was conducted by the Department of Botany in the subject of Botany on 07/01/2019 to inculcate the interest in the subject of botany in the students. Four groups are formed with six members. Each group consists of two members from each year. The group names are Darwin, Mendel, Theophrastus, and Linnaeus. Questions from different fields of Botany are asked in the Quiz. Darwin group won the first position with 21 points and Mendel. The group won the second position with 16 points. The quiz master got 14 points. Certificates are presented to winners and runners. A total of 64 students participated in the quiz.

#### **Lecturers:**

- 1. P. Srinivasulu
- 2. Dr.B.Sadasivaiah

**Involvement of staff in the Quiz program** 

**Presenting the certificates** 