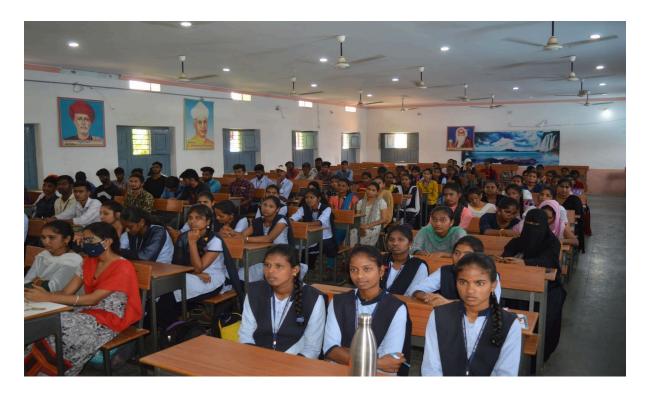

#### REPORT OF THE QUIZ

A Quiz Competition was conducted by the Department of Botany in the subject of Botany on 07/01/2019 to inculcate the interest in the subject of botany in the students. Four groups are formed with six members. Each group consists of two members from each year. The group names are Darwin, Mendel, Theophrastus, and Linnaeus. Questions from different fields of Botany are asked in the Quiz. Darwin group won the first position with 21 points and Mendel. The group won the second position with 16 points. The quiz master got 14 points. Certificates are presented to winners and runners. A total of 64 students participated in the quiz.