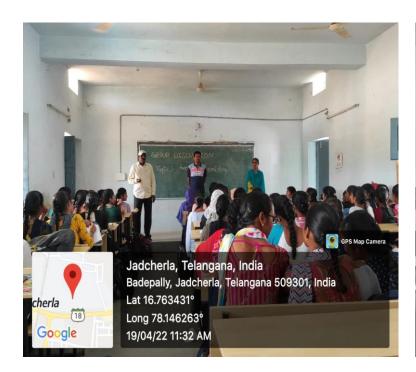

#### REPORT OF THE QUIZ

A Quiz Programme is conducted by the Department of Botany for all three years of B.Sc BZC Students as a Regular student development Programme to enrich their knowledge of Botany for Competitive Exams to inculcate the reading habits among the students. Four groups are formed with six members. Each group consists of two members from each year. The group names are A, B, C, and D. After Completion of the Quiz Programme announced as the winners. Group- B is the winner and Group- A declared as Runners.

Total Students Participated: 62

Head of the Dept. Dr. K. Jaya Paul as Quiz Master

**Teams participating in the Quiz** 