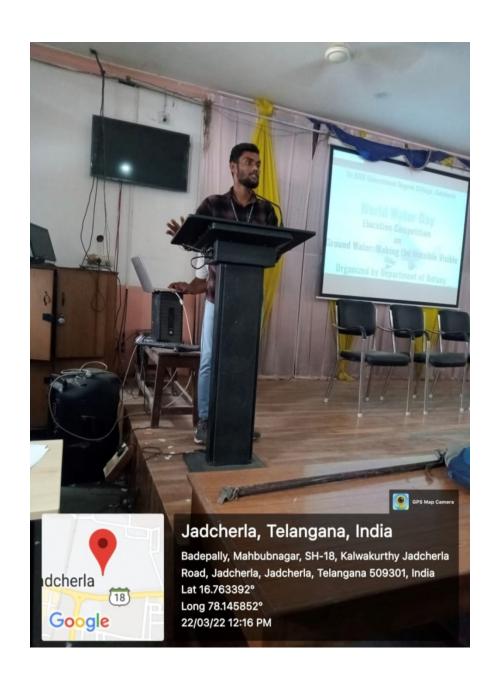

### DEPARTMENT OF BOTANY College Level Quiz Program (07/01/2019)

DR. BRR GOVERNMENT COLLEGE, JADCHERLA

#### REPORT OF THE QUIZ

A Quiz Competition was conducted by the Department of Botany in the subject of Botany on 07/01/2019 to inculcate the interest in the subject of botany in the students. Four groups are formed with six members. Each group consists of two members from each year. The group names are Darwin, Mendel, Theophrastus, and Linnaeus. Questions from different fields of Botany are asked in the Quiz. Darwin group won the first position with 21 points and Mendel. The group won the second position with 16 points. The quiz master got 14 points. Certificates are presented to winners and runners. A total of 64 students participated in the quiz.