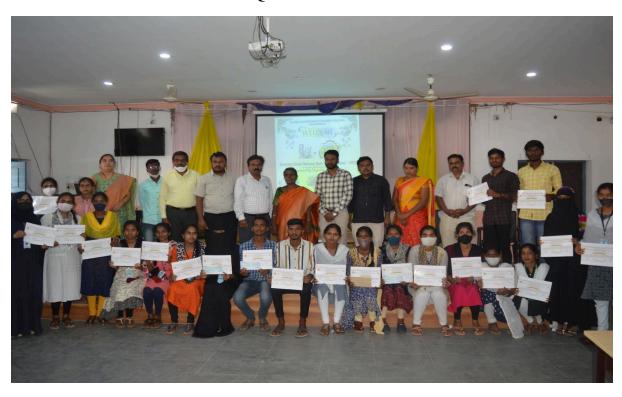

#### REPORT OF THE QUIZ

A Quiz Competition was conducted by the Department of Botany in the subject of Botany on 07/01/2019 to inculcate the interest in the subject of botany in the students. Four groups are formed with six members. Each group consists of two members from each year. The group names are Darwin, Mendel, Theophrastus, and Linnaeus. Questions from different fields of Botany are asked in the Quiz. Darwin group won the first position with 21 points and Mendel. The group won the second position with 16 points. The quiz master got 14 points. Certificates are presented to winners and runners. A total of 64 students participated in the quiz.

#### **Lecturers:**

- 1. P. Srinivasulu
- 2. Dr.B.Sadasivaiah

**Involvement of staff in the Quiz program** 

**Presenting the certificates** 