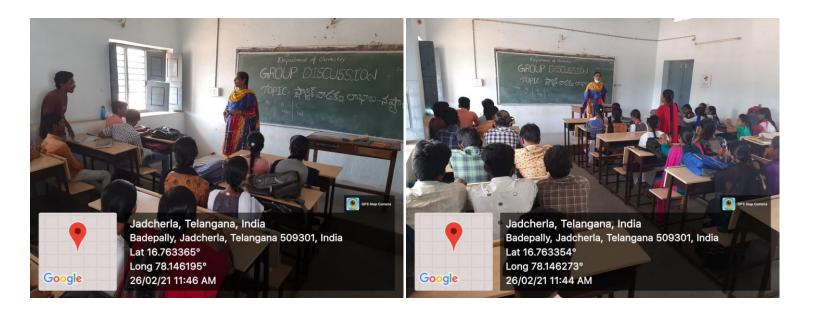

quiz, hailing from both this college and different Indian states.

Link to participate in the quiz: <a href="https://forms.gle/SeFNDPivG696YtiL8">https://forms.gle/SeFNDPivG696YtiL8</a>

#### Link to the respondents' sheet:

https://docs.google.com/spreadsheets/d/1YkUrG6nScGxsj\_9FyzUc4O8yMpCvXuWIVo0CK8ejVRo/edit?usp=sharing



# DR. BRR GOVERNMENT COLLEGE, JADCHERLA MAHABUBNAGAR (DIST.)

## **DEPARTMENT OF CHEMISTRY**

## **GROUP DISCUSSIONS**

**ACADEMIC YEAR: 2017-18** 

#### **GROURP DISCUSSION**

DATE:13-11-2017





A Group discussion conducted for B.Sc.III rd year students on "Air pollution "

on 13-11-2017

Under the supervision of V.Srinivasulu Assist prof of Chemistry

Sri Ch.Srikanth lecturer in chemistry

**ACADEMIC YEAR: 2020-21** 

#### **GROURP DISCUSSION**

DATE:26-02-21



A Group discussion conducted for B.Sc.II nd year students on "USE OF PLASTIC"

on 26-02-21

Under the supervision of smt.A Rajani lecturer in chemistry.

**ACADEMIC YEAR: 2021-22** 

#### **GROURP DISCUSSION**

Date:19-04-22





A Group discussion conducted for B.Sc.III rd year students on "covid-19 vaccination"

on 26-02-21

Under the supervision of smt.A Rajani lecturer in chemistry,

Sri Ch. Venkateshwarlu lecturer in chemistry and Sri J Vikram kumar lecturer in chemistry.

**ACADEMIC YEAR: 2017-18** 

QUIZ

**DATE: 27.10.2017** 





A QUIZ PROGRAMME was conducted to all the students of B. Sc. Groups. 120 students participated in this programme. Sri V. Srinivasulu HOD Chemistry, Ruqya Banu, Asst. Prof. of Chemistry, M. Raju .Asst. Prof. of Chemistry, K.Manjula Lecturer and Ch.Srikan