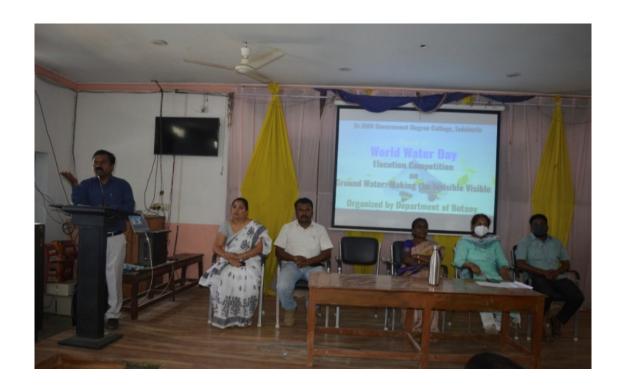

ccasion of world water day-March 22,-2022. So the students who are interested are in formed to attend the program in the seminar hall on 22-3-22 at 11.30AM

DEPARTMENT OF BOTANY
Dr.B.R.R. DEGREE COLLEGE
Jadcherls-509 301
Dist. Mahabubnagar (T.S.)

Dr.B.R.R. Degree College Jadcherla-509 301 Dist. Mahabubnagar (TS) The Department of Botany organized an Elocution competition on the theme "Ground water-Making the invisible visible", on the occasion of world water day-March 22,-2022, and arranged a meeting in the seminar hall under the chairmanship of Principal Dr.Ch. Appiya Chinnamma. Prizes have been distributed to First prize winner Venkatesh, B.Sc B.Z.C III<sup>nd</sup> year E/M, Second prize winner Sravya B.Sc B.Z.C IIIrd year, Third prize winner Nandini B.Sc B.Z.C III<sup>rd</sup> year.







#### **Drawing Competition on the Occasion of World Earth Day** 22.04.2022

DR. BRR GOVERNMENT COLLEGE, JADCHERLA

### DEPARTMENT OF BOTANY

P. SRINIVASULU

Mobile: 9441084606 Email: botanydept.jcl@gmail.com

(2021-22) (Drawing competition)

This is to inform all the students that the Department of Botany is going to conduct a drawing competition on the theme "Let's reduce global warming - Let's save Mother Earth" on the occasion of World Earth Day, 22nd April 2022. So the students who are interested are in formed to attend the program in the seminar hall on 22-4-22 at 11.30AM

DEPARTMENT OF BOTANY
Dr.B.R.R. DEGREE COLLEGE
Jadcherla-509 301
Dist.Mahabuhnagar (T.S.)

Jadcherla-509 301

Dr. Burgula Ramakrishna Rao Government Degree College, under the auspices of the Department of Botan