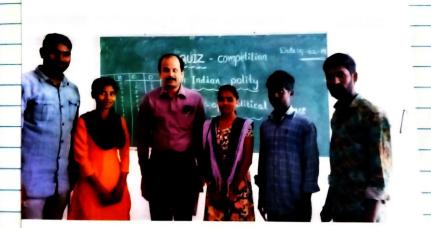

#### REPORT OF THE QUIZ

A Quiz Competition was conducted by the Department of Botany in the subject of Botany on 07/01/2019 to inculcate the interest in the subject of botany in the students. Four groups are formed with six members. Each group consists of two members from each year. The group names are Darwin, Mendel, Theophrastus, and Linnaeus. Questions from different fields of Botany are asked in the Quiz. Darwin group won the first position with 21 points and Mendel. The group won the second position with 16 points. The quiz master got 14 points. Certificates are presented to winners and runners. A total of 64 students participated in the quiz.

#### **Lecturers:**

- 1. P. Srinivasulu
- 2. Dr.B.Sadasivaiah

**Involvement of staff in the Quiz program** 

**Presenting the certificates** 