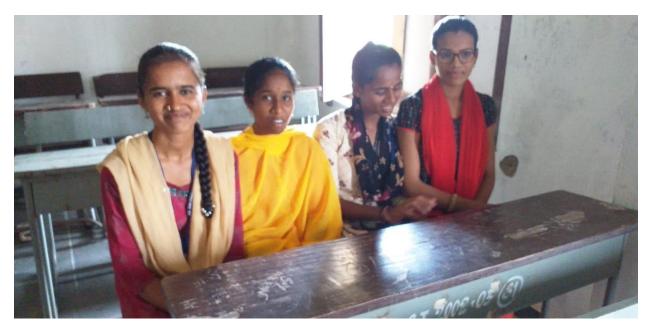

#### REPORT OF THE QUIZ

A Quiz Programme is conducted by the Department of Botany for all three years of B.Sc BZC Students as a Regular student development Programme to enrich their knowledge of Botany for Competitive Exams to inculcate the reading habits among the students. Four groups are formed with six members. Each group consists of two members from each year. The group names are A, B, C, and D. After Completion of the Quiz Programme announced as the winners. Group- B is the winner and Group- A declared as Runners.

Total Students Participated: 62

Head of the Dept. Dr. K. Jaya Paul as Quiz Master

**Teams participating in the Quiz** 