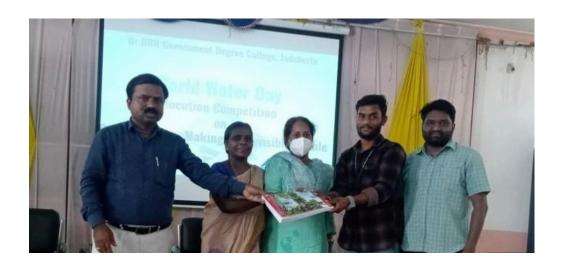

### DEPARTMENT OF BOTANY College Level Quiz Program (07/01/2019)

DR. BRR GOVERNMENT COLLEGE, JADCHERLA

#### REPORT OF THE QUIZ

A Quiz Competition was conducted by the Department of Botany in the subject of Botany on 07/01/2019 to inculcate the interest in the subject of botany in the students. Four groups are formed with six members. Each group consists of two members from each year. The group names are Darwin, Mendel, Theophrastus, and Linnaeus. Questions from different fields of Botany are asked in the Quiz. Darwin group won the first position with 21 points and Mendel. The group won the second position with 16 points. The quiz master got 14 points. Certificates are presented to winners and runners. A total of 64 students participated in the quiz.