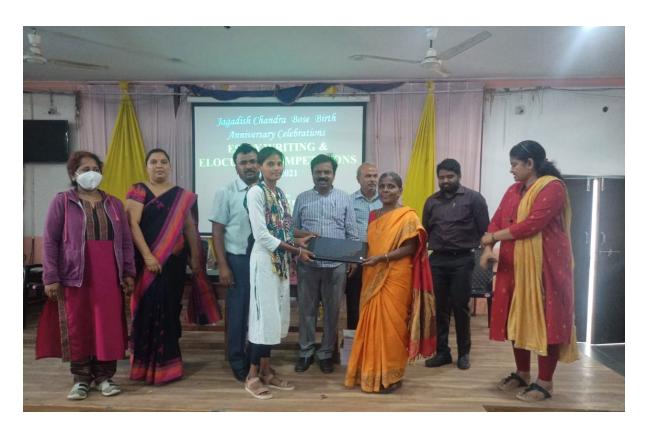

#### REPORT OF THE QUIZ

A Quiz Competition was conducted by the Department of Botany in the subject of Botany on 07/01/2019 to inculcate the interest in the subject of botany in the students. Four groups are formed with six members. Each group consists of two members from each year. The group names are Darwin, Mendel, Theophrastus, and Linnaeus. Questions from different fields of Botany are asked in the Quiz. Darwin group won the first position with 21 points and Mendel. The group won the second position with 16 points. The quiz master got 14 points. Certificates are presented to winners and runners. A total of 64 students participated in the quiz.

#### **Lecturers:**

- 1. P. Srinivasulu
- 2. Dr.B.Sadasivaiah

**Involvement of staff in the Quiz program** 

**Presenting the certificates** 