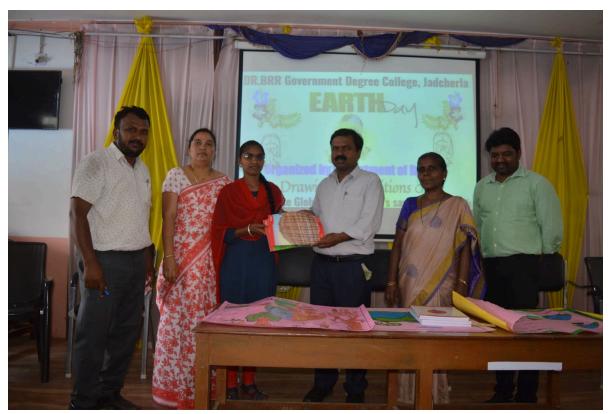

01
Dist.Mahabuhnagar (T.S.)

Jadcherla-509 301

Dr. Burgula Ramakrishna Rao Government Degree College, under the auspices of the Department of Botany, celebrated Earth Day on April 22nd and organized a drawing competition for students on the theme "Let's reduce global warming - Let's save Mother Earth" on the occasion of World Earth Day,22nd April 2022.

The first prize winner in these competitions is Venkatesh, B.Sc BZC First Year, Second Prize winner P.Roja B.Sc B.Z.C third Year, Third Prize winner Devyani, B.Sc BZC first Year, and Consolation prize M. Prabhavati, B. A HEP, third Year, students were presented with prizes. The event was attended by Botany Department faculty members P.Srinivasulu, Dr.B.Sadasivah, K. Latha and students.



Students participating in the Drawing competition



Prabhavati B.A 3rd year student receiving a prize



**Students with their drawn charts** 



Students who participated in the prize distribution ceremony



A student expressing her opinion on Earth day

జద్దర్ల,పిప్రిల్ 22 (స్మేహిత ఎక్స్ ప్రెస్): దా.బూర్డుల రామకృష్ణారావు ప్రభుత్వ డిగ్రీ కళాశాల, జద్చర్ల మృక్షశాస్త్రం విభాగం ఆధ్వర్యంలో ఏట్రిల్ 22 ధర్మితీ దినోత్సవంను పురస్కరించుకొని కళాశాల విద్యార్థిని విద్యార్థులకు "భూతాపం తగ్గిద్దాం పుడమి తల్లిని కాపాడుకుందాం" అనే అంశంపై చిత్రలేఖనం పోటీలను నిర్వహించారని కళాశాల ప్రిన్సిపాల్ డా. సీహెచ్. అప్పియ చిన్నమ్మ తెలిపారు. ఈ సందర్భంగా ఏర్పాటు చేసిన సమావేశంలో భూమి పైన ఉన్న 80 శాతం అదవులను మనము కోల్పోయాము. ప్రతి దినము 370 చదరపు కిలోమీటర్ల అడవులు నరికివేతకు గురవుతున్నాయని కాబట్టి అదవులను అతిగా ఉపయోగించుకోకుండా భవిష్యత్తు తరాలకు కూడా సమృద్ధిగా లభించే వి