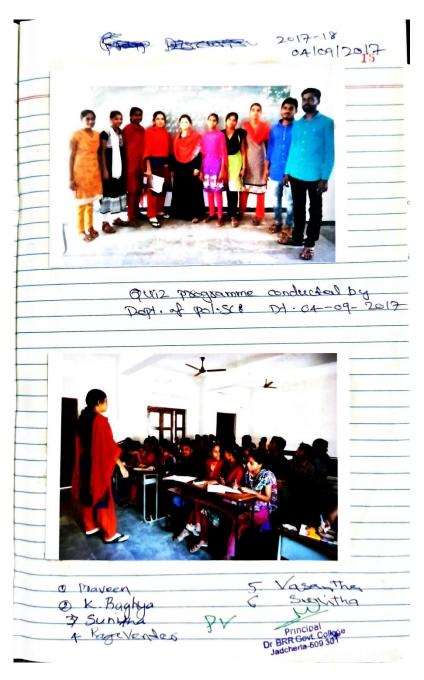

## College Level Quiz Program 16-10-2017

**NOTICE** (2017-18) (Quiz)

11-10-2017

This is to inform all the B.Sc B.Z.C students that the Department of Botany is going to conduct quiz in the subject of botany. So the students who are interested are in formed to register your names with the department of Botany. Each team consists of 6 members with two members from each class. The quiz program will be held on 16-10-2017.

#### REPORT OF THE QUIZ

A Quiz Programme is conducted by the Department of Botany for all three years of B.Sc BZC Students as a Regular student development Programme to enrich their knowledge of Botany for Competitive Exams to inculcate the reading habits among the students. Four groups are formed with six members. Each group consists of two members from each year. The group names are A, B, C, and D. After Completion of the Quiz Programme announced as the winners. Group- B is the winner and Group- A declared as Runners.

Total Students Participated: 62

Head of the Dept. Dr. K. Jaya Paul as Quiz Master

**Teams participating in the Quiz** 