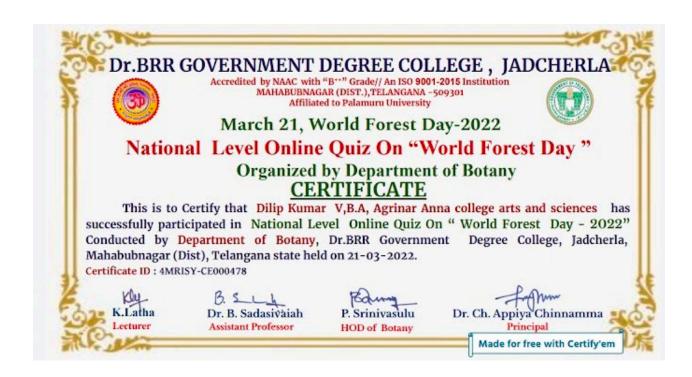

casion of World Forest Day-2022 21-03-2022

Forests create a heavenly environment for all organisms including man. But it is becoming hell due to the deterioration of forests.

In this context, on the occasion of World Forest Day The Department of Botany, Dr.BRR Government Degree College, Jadcherla conducted a National Online Quiz to raise awareness of Forests on the occasion of world forest day- 21 march 2022. The quiz was launched on 16-03-2022. This event was attended by 680 members from this institution and all the Indian states.

Link to participate in the quiz: <a href="https://forms.gle/HDM31xzvnycnEH6g9">https://forms.gle/HDM31xzvnycnEH6g9</a>

#### Link to responses sheet:

https://docs.google.com/spreadsheets/d/1Rtd3kCWUousz8\_E9\_iU9ve2OGXZXMj SeYyG3G8hH0Ho/edit?usp=sharing g9



## Elocution Competition on the Occasion of World Water Day 22.04.2022

DR. BRR GOVERNMENT COLLEGE, JADCHERLA

### DEPARTMENT OF BOTANY

P. SRINIVASULU

Mobile: 9441084606

Email: botanydept.jcl@gmail.com

NOTICE (2021-22) (Elocution Competition)

15-3-22

This is to inform all the students that the Department of Botany is going to conduct Elocution Competition on the theme "Ground water-Making the invisible visible", on the occasion of world water day-March 22,-2022. So the students who are interested are in formed to attend the program in the seminar hall on 22-3-22 at 11.30AM

DEPARTMENT OF BOTANY
Dr.B.R.R. DEGREE COLLEGE
Jadcherls-509 301
Dist. Mahabubnagar (T.S.)

Dr.B.R.R. Degree College Jadcherla-509 301 Dist. Mahabubnagar (TS) The Department of Botany organized an Elocution compe