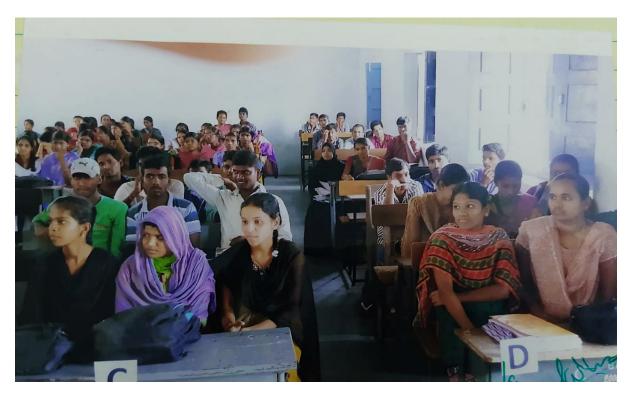

#### REPORT OF THE QUIZ

A Quiz Programme is conducted by the Department of Botany for all three years of B.Sc BZC Students as a Regular student development Programme to enrich their knowledge of Botany for Competitive Exams to inculcate the reading habits among the students. Four groups are formed with six members. Each group consists of two members from each year. The group names are A, B, C, and D. After Completion of the Quiz Programme announced as the winners. Group- B is the winner and Group- A declared as Runners.

Total Students Participated: 62

Head of the Dept. Dr. K. Jaya Paul as Quiz Master

**Teams participating in the Quiz** 