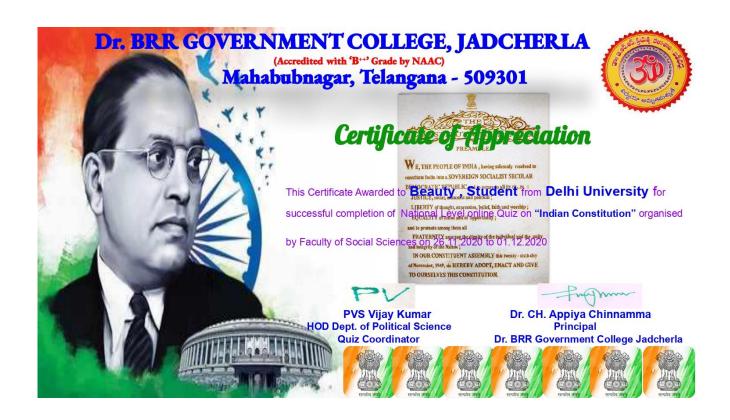

#### REPORT OF THE QUIZ

A Quiz Competition was conducted by the Department of Botany in the subject of Botany on 07/01/2019 to inculcate the interest in the subject of botany in the students. Four groups are formed with six members. Each group consists of two members from each year. The group names are Darwin, Mendel, Theophrastus, and Linnaeus. Questions from different fields of Botany are asked in the Quiz. Darwin group won the first position with 21 points and Mendel. The group won the second position with 16 points. The quiz master got 14 points. Certificates are presented to winners and runners. A total of 64 students participated in the quiz.