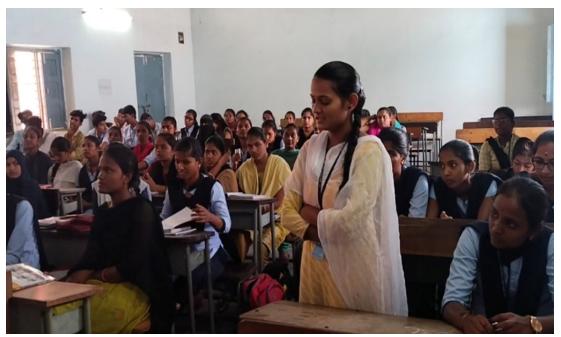

#### REPORT OF THE QUIZ

A Quiz Competition was conducted by the Department of Botany in the subject of Botany on 07/01/2019 to inculcate the interest in the subject of botany in the students. Four groups are formed with six members. Each group consists of two members from each year. The group names are Darwin, Mendel, Theophrastus, and Linnaeus. Questions from different fields of Botany are asked in the Quiz. Darwin group won the first position with 21 points and Mendel. The group won the second position with 16 points. The quiz master got 14 points. Certificates are presented to winners and runners. A total of 64 students participated in the quiz.

#### **Lecturers:**

- 1. P. Srinivasulu
- 2. Dr.B.Sadasivaiah

**Involvement of staff in the Quiz program** 

**Presenting the certificates** 