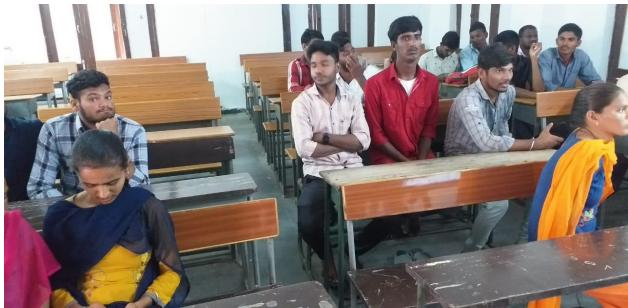

#### REPORT OF THE QUIZ

A Quiz Programme is conducted by the Department of Botany for all three years of B.Sc BZC Students as a Regular student development Programme to enrich their knowledge of Botany for Competitive Exams to inculcate the reading habits among the students. Four groups are formed with six members. Each group consists of two members from each year. The group names are A, B, C, and D. After Completion of the Quiz Programme announced as the winners. Group- B is the winner and Group- A declared as Runners.

Total Students Participated: 62

Head of the Dept. Dr. K. Jaya Paul as Quiz Master

**Teams participating in the Quiz** 