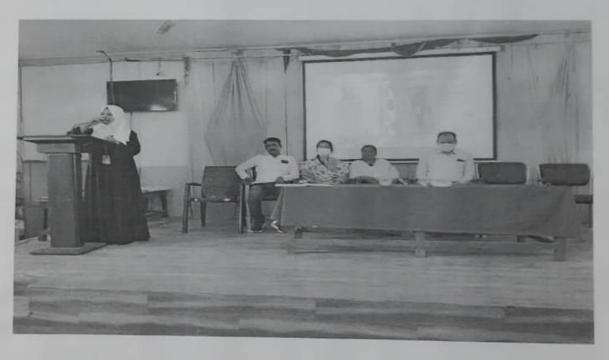

#### REPORT OF THE QUIZ

A Quiz Competition was conducted by the Department of Botany in the subject of Botany on 07/01/2019 to inculcate the interest in the subject of botany in the students. Four groups are formed with six members. Each group consists of two members from each year. The group names are Darwin, Mendel, Theophrastus, and Linnaeus. Questions from different fields of Botany are asked in the Quiz. Darwin group won the first position with 21 points and Mendel. The group won the second position with 16 points. The quiz master got 14 points. Certificates are presented to winners and runners. A total of 64 students participated in the quiz.

#### **Lecturers:**

- 1. P. Srinivasulu
- 2. Dr.B.Sadasivaiah

**Involvement of staff in the Quiz program** 

**Presenting the certificates** 