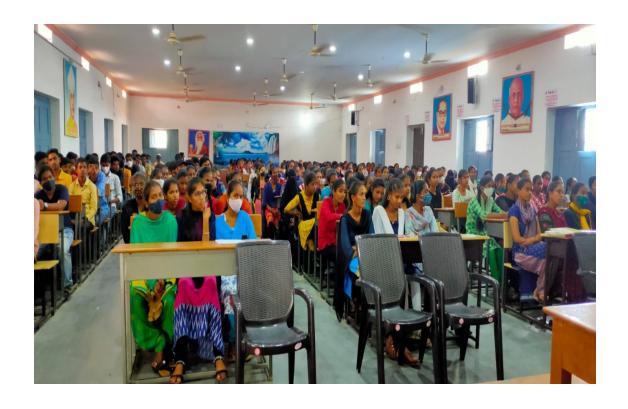

#### REPORT OF THE QUIZ

A Quiz Programme is conducted by the Department of Botany for all three years of B.Sc BZC Students as a Regular student development Programme to enrich their knowledge of Botany for Competitive Exams to inculcate the reading habits among the students. Four groups are formed with six members. Each group consists of two members from each year. The group names are A, B, C, and D. After Completion of the Quiz Programme announced as the winners. Group- B is the winner and Group- A declared as Runners.

Total Students Participated: 62

Head of the Dept. Dr. K. Jaya Paul as Quiz Master

**Teams participating in the Quiz** 