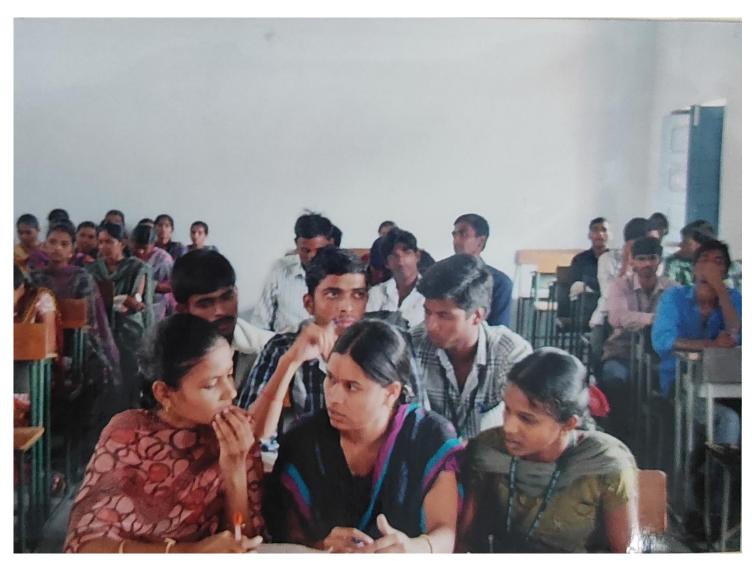

#### REPORT OF THE QUIZ

A Quiz Programme is conducted by the Department of Botany for all three years of B.Sc BZC Students as a Regular student development Programme to enrich their knowledge of Botany for Competitive Exams to inculcate the reading habits among the students. Four groups are formed with six members. Each group consists of two members from each year. The group names are A, B, C, and D. After Completion of the Quiz Programme announced as the winners. Group- B is the winner and Group- A declared as Runners.

Total Students Participated: 62

Head of the Dept. Dr. K. Jaya Paul as Quiz Master

**Teams participating in the Quiz** 