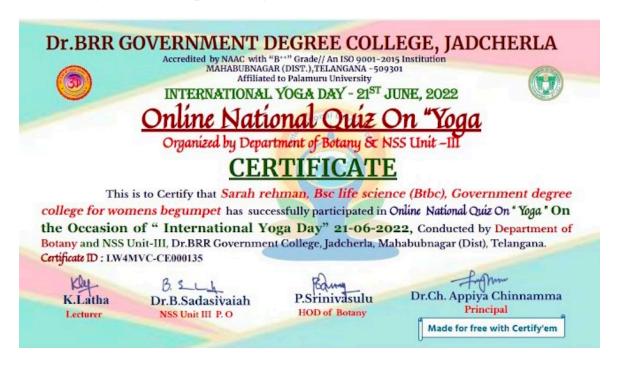

### Dr. BRR GOVERNMENT DEGREE COLLEGE Jadcherla

## College Level Quiz Program 16-10-2017

**NOTICE** (2017-18) (Quiz)

11-10-2017

This is to inform all the B.Sc B.Z.C students that the Department of Botany is going to conduct quiz in the subject of botany. So the students who are interested are in formed to register your names with the department of Botany. Each team consists of 6 members with two members from each class. The quiz program will be held on 16-10-2017.

#### REPORT OF THE QUIZ

A Quiz Programme is conducted by the Department of Botany for all three years of B.Sc BZC Students as a Regular student development Programme to enrich their knowledge of Botany for Competitive Exams to inculcate the reading habits among the students. Four groups are formed with six members. Each group consists of two members from each year. The group names are A, B, C, and D. After Completion of the Quiz Programme announced as the winners. Group- B is the winner and Group- A declared as Runners.

Total Students Participated: 62

Head of the Dept. Dr. K. Jaya Paul as Quiz Master

**Teams participating in the Quiz** 