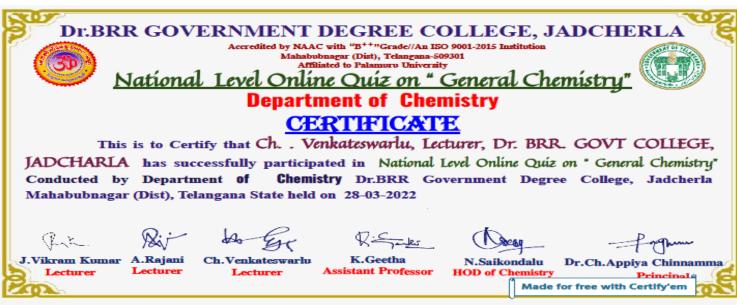

m you that Dept. of Chemistry is organizing a "National level online Chemistry quiz" in General Chemistry.

Students, Faculty & Other Interested persons may participate. Please find the link below https://forms.gle/k13rmvuGJfSNNzSC9

E-certificates will be issued to the participants who scored 40% or above in the guiz.

Quiz will remain open from 25th June to 30th June 2021.

Quiz Chairperson

Dr.Ch. Appiya Chinnamma-Principal.-Quiz Convener

MD. Jaleel Ahmed -Head, Dept. of Chemistry

Quiz Organizing members

N. Markandeya

CH. Venkateshwarlu

A.Rajani

J. Vikram Kumar.

National level online quiz in General Chemistry was conducted from 25/06/2021 to 30/06/2021.



#### **ACADEMIC YEAR 2021-22**

#### National level online quiz in General Chemistry

https://forms.gle/S2xwZQsPiNJPqkkV9





## DEPARTMENT OF CHEMISTRY ACADEMIC YEAR 2021-22

#### **Quiz on Environmental Chemistry**

Date: 06-06-2022



A QUIZ PROGRAMME was conducted to all the students of B. Sc.I st year Groups on occasion of world environmental day 100 students participated in this programme.

Sri N Sai kondalu HOD Chemistry, Smt.K.Geeta Asst. Prof. of Chemistry, CH. Venkateshwarlu Asst. Prof. of Chemistry, A Rajini Asst. Prof. of Chemistry, J.Vikram Kumar Lecturer in chemistry

# DEPARTMENT OF ECONOMICS

## QUIZ, GROUP DISCUSSION, ESSAY WRITING AND ELOCUSSION COMPETITIONS

FROM 2017-18 TO 2021-22

### **QUIZ COMPETITION**

The Department of Economics organized a Quiz Competition for B.A. students on 05-04-2019, I, II and III year students are divided in to five (5) teams on the basis of group wise. Total fi