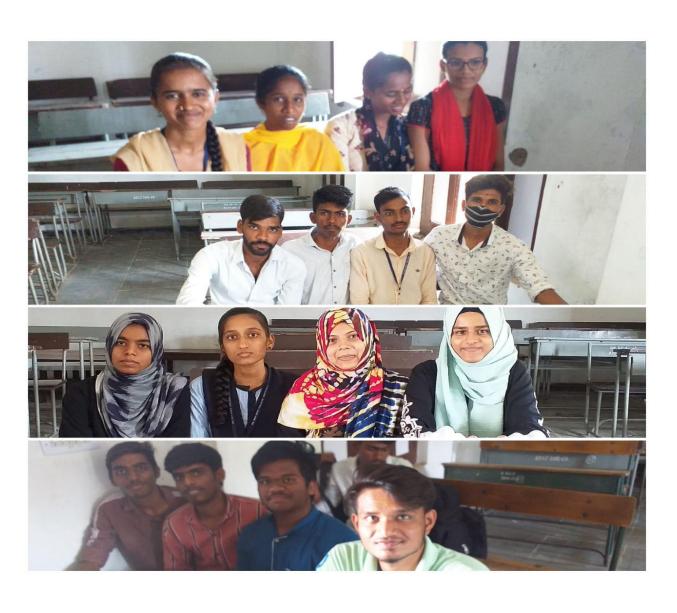

#### REPORT OF THE QUIZ

A Quiz Programme is conducted by the Department of Botany for all three years of B.Sc BZC Students as a Regular student development Programme to enrich their knowledge of Botany for Competitive Exams to inculcate the reading habits among the students. Four groups are formed with six members. Each group consists of two members from each year. The group names are A, B, C, and D. After Completion of the Quiz Programme announced as the winners. Group- B is the winner and Group- A declared as Runners.

Total Students Participated: 62

Head of the Dept. Dr. K. Jaya Paul as Quiz Master

**Teams participating in the Quiz** 