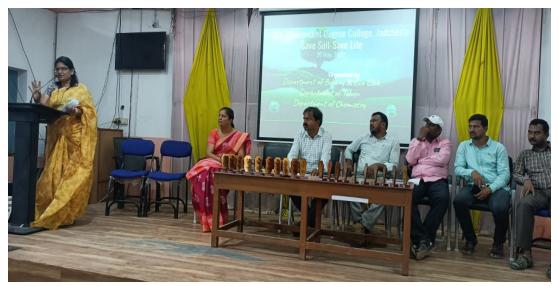

#### REPORT OF THE QUIZ

A Quiz Competition was conducted by the Department of Botany in the subject of Botany on 07/01/2019 to inculcate the interest in the subject of botany in the students. Four groups are formed with six members. Each group consists of two members from each year. The group names are Darwin, Mendel, Theophrastus, and Linnaeus. Questions from different fields of Botany are asked in the Quiz. Darwin group won the first position with 21 points and Mendel. The group won the second position with 16 points. The quiz master got 14 points. Certificates are presented to winners and runners. A total of 64 students participated in the quiz.

#### **Lecturers:**

- 1. P. Srinivasulu
- 2. Dr.B.Sadasivaiah

**Involvement of staff in the Quiz program** 

**Presenting the certificates** 