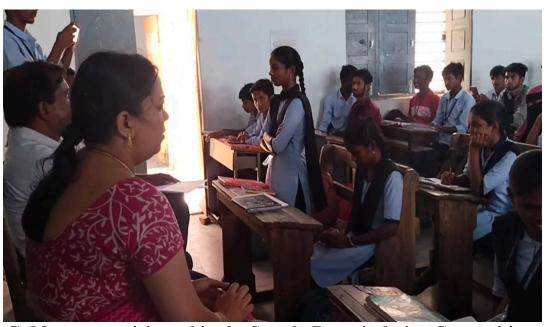

#### REPORT OF THE QUIZ

A Quiz Competition was conducted by the Department of Botany in the subject of Botany on 07/01/2019 to inculcate the interest in the subject of botany in the students. Four groups are formed with six members. Each group consists of two members from each year. The group names are Darwin, Mendel, Theophrastus, and Linnaeus. Questions from different fields of Botany are asked in the Quiz. Darwin group won the first position with 21 points and Mendel. The group won the second position with 16 points. The quiz master got 14 points. Certificates are presented to winners and runners. A total of 64 students participated in the quiz.

#### **Lecturers:**

- 1. P. Srinivasulu
- 2. Dr.B.Sadasivaiah

**Involvement of staff in the Quiz program** 

**Presenting the certificates** 