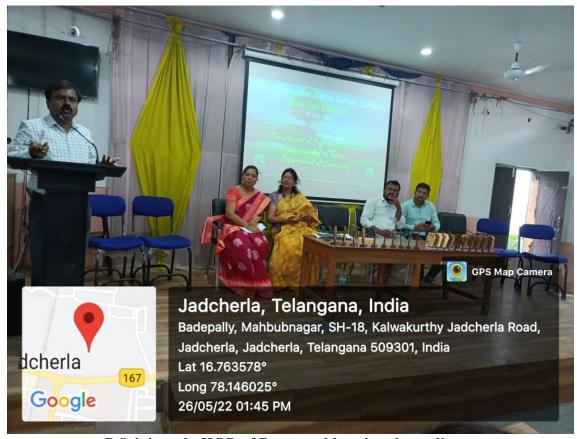

### DEPARTMENT OF BOTANY College Level Quiz Program (07/01/2019)

DR. BRR GOVERNMENT COLLEGE, JADCHERLA

### DEPARTMENT OF BOTANY

P. SRINIVASULU

Mobile: 9441084606 Email: <u>botanydept.jcl@gmail.com</u>

NOTICE (2018-19) (Quiz)

2-1-2019

This is to inform all the B.Sc B.Z.C students that the Department of Botany is going to conduct quiz in the subject of botany. So the students who are interested are in formed to register your names with the department of Botany. Each team consists of 6 members with two members from each class. The quiz program will be held on 07-01-2019.