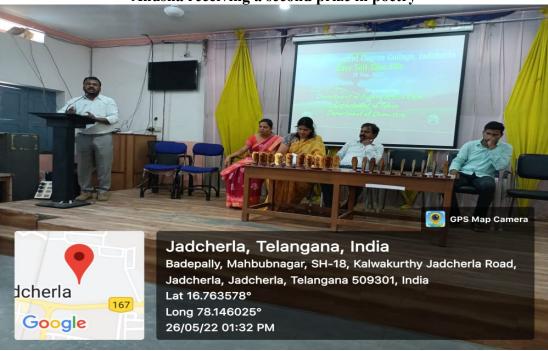

### DEPARTMENT OF BOTANY College Level Quiz Program (07/01/2019)

DR. BRR GOVERNMENT COLLEGE, JADCHERLA

### DEPARTMENT OF BOTANY

P. SRINIVASULU

Mobile: 9441084606 Email: <u>botanydept.jcl@gmail.com</u>

NOTICE (2018-19) (Quiz)

2-1-2019

This is to inform all the B.Sc B.Z.C students that the Department of Botany is going to conduct quiz in the subject of botany. So the students who are interested are in formed to register your names with the department of Botany. Each team consists of 6 members with two members from each class. The quiz program will be held on 07-01-2019.