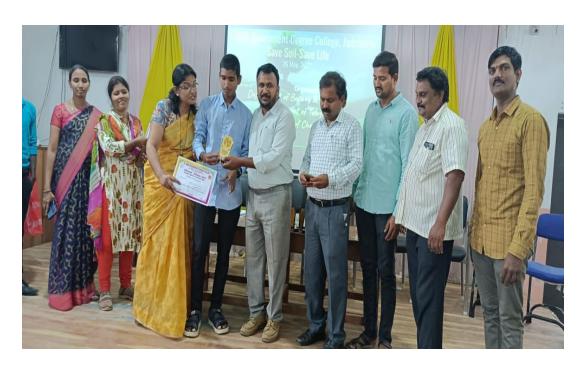

#### REPORT OF THE QUIZ

A Quiz Competition was conducted by the Department of Botany in the subject of Botany on 07/01/2019 to inculcate the interest in the subject of botany in the students. Four groups are formed with six members. Each group consists of two members from each year. The group names are Darwin, Mendel, Theophrastus, and Linnaeus. Questions from different fields of Botany are asked in the Quiz. Darwin group won the first position with 21 points and Mendel. The group won the second position with 16 points. The quiz master got 14 points. Certificates are presented to winners and runners. A total of 64 students participated in the quiz.

#### **Lecturers:**

- 1. P. Srinivasulu
- 2. Dr.B.Sadasivaiah

**Involvement of staff in the Quiz program** 

**Presenting the certificates** 