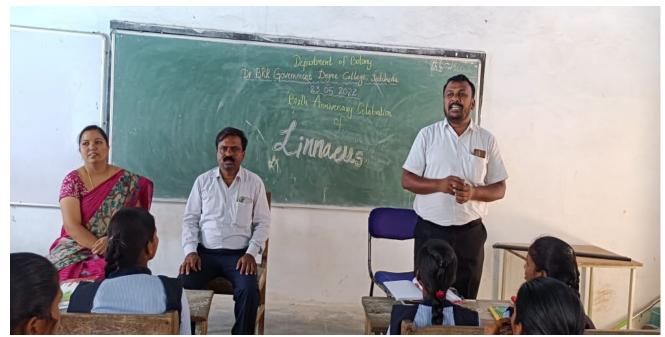

#### REPORT OF THE QUIZ

A Quiz Competition was conducted by the Department of Botany in the subject of Botany on 07/01/2019 to inculcate the interest in the subject of botany in the students. Four groups are formed with six members. Each group consists of two members from each year. The group names are Darwin, Mendel, Theophrastus, and Linnaeus. Questions from different fields of Botany are asked in the Quiz. Darwin group won the first position with 21 points and Mendel. The group won the second position with 16 points. The quiz master got 14 points. Certificates are presented to winners and runners. A total of 64 students participated in the quiz.

#### **Lecturers:**

- 1. P. Srinivasulu
- 2. Dr.B.Sadasivaiah

**Involvement of staff in the Quiz program** 

**Presenting the certificates** 