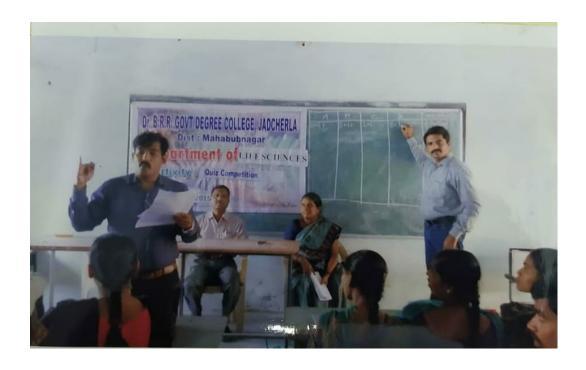

#### REPORT OF THE QUIZ

A Quiz Competition was conducted by the Department of Botany in the subject of Botany on 07/01/2019 to inculcate the interest in the subject of botany in the students. Four groups are formed with six members. Each group consists of two members from each year. The group names are Darwin, Mendel, Theophrastus, and Linnaeus. Questions from different fields of Botany are asked in the Quiz. Darwin group won the first position with 21 points and Mendel. The group won the second position with 16 points. The quiz master got 14 points. Certificates are presented to winners and runners. A total of 64 students participated in the quiz.

#### **Lecturers:**

- 1. P. Srinivasulu
- 2. Dr.B.Sadasivaiah

**Involvement of staff in the Quiz program** 

**Presenting the certificates** 