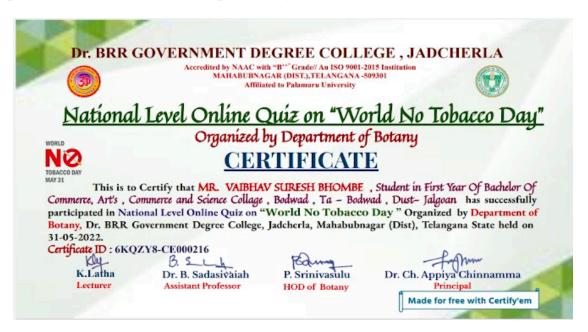

million individuals in India each year. Smokers live 10 years less than non-smokers on average. In light of this, The Department of Botany held a national quiz on tobacco issues on the occasion of World Tobacco Day-31st May 2022 to raise awareness among participants and released on 26-05-2022. Those who secured 40% of the marks received an e-certificate. The Quiz link is circulated through Whatsapp groups. The quiz was launched on May 26, 2022. 388 people in all, including students from this college and several Indian states, took the quiz.

Link to participate in the quiz: <a href="https://forms.gle/7sptbRsw6zyv8ZkbA">https://forms.gle/7sptbRsw6zyv8ZkbA</a>

Link to respondent's sheet:

https://docs.google.com/spreadsheets/d/1RtTMqpYdUqH0r3GVKqzza2-kljNvpZdHrbybRiCYoSE/edit?usp=sharing



## Anti Tobacco Awareness campaign competition Program. 31.5.22

DR. BRR GOVERNMENT COLLEGE, JADCHERLA

#### DEPARTMENT OF BOTANY

P. SRINIVASULU

Mobile: 9441084606 Email: <u>botanydept.jcl@gmail.com</u>

NOTICE

(2021-22)

(Anti Tobacco Awareness campaign competition Program. 31.5.22

10-5-22

This is to inform all the students of B.Sc B.Z.C that the Department of Botany is going to conduct "Anti Tobacco Awareness campaign competition Program" on the occasion of Anti Tobacco Day-31<sup>st</sup> May 2022. So the students who are interested are informed to campaign in your respective villages and send the photos and their feedback to the Anti Tobacco whatsApp group. Prizes will be awarded to best performed students on 31-05-2022.

DEPARTMENT OF BOTANY
Dr.B.R.R. DEGREE COLLEGE
Jadcherla-5