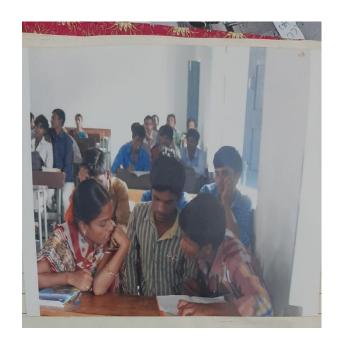

#### REPORT OF THE QUIZ

A Quiz Competition was conducted by the Department of Botany in the subject of Botany on 07/01/2019 to inculcate the interest in the subject of botany in the students. Four groups are formed with six members. Each group consists of two members from each year. The group names are Darwin, Mendel, Theophrastus, and Linnaeus. Questions from different fields of Botany are asked in the Quiz. Darwin group won the first position with 21 points and Mendel. The group won the second position with 16 points. The quiz master got 14 points. Certificates are presented to winners and runners. A total of 64 students participated in the quiz.

#### **Lecturers:**

- 1. P. Srinivasulu
- 2. Dr.B.Sadasivaiah

**Involvement of staff in the Quiz program** 

**Presenting the certificates** 