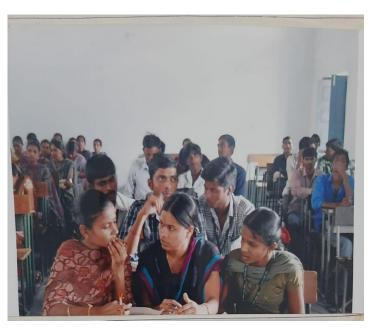

#### REPORT OF THE QUIZ

A Quiz Competition was conducted by the Department of Botany in the subject of Botany on 07/01/2019 to inculcate the interest in the subject of botany in the students. Four groups are formed with six members. Each group consists of two members from each year. The group names are Darwin, Mendel, Theophrastus, and Linnaeus. Questions from different fields of Botany are asked in the Quiz. Darwin group won the first position with 21 points and Mendel. The group won the second position with 16 points. The quiz master got 14 points. Certificates are presented to winners and runners. A total of 64 students participated in the quiz.

#### **Lecturers:**

- 1. P. Srinivasulu
- 2. Dr.B.Sadasivaiah

**Involvement of staff in the Quiz program** 

**Presenting the certificates** 