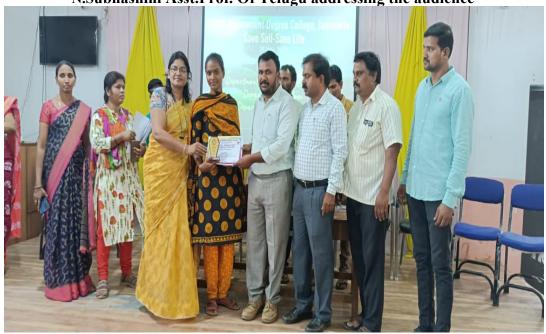

#### REPORT OF THE QUIZ

A Quiz Competition was conducted by the Department of Botany in the subject of Botany on 07/01/2019 to inculcate the interest in the subject of botany in the students. Four groups are formed with six members. Each group consists of two members from each year. The group names are Darwin, Mendel, Theophrastus, and Linnaeus. Questions from different fields of Botany are asked in the Quiz. Darwin group won the first position with 21 points and Mendel. The group won the second position with 16 points. The quiz master got 14 points. Certificates are presented to winners and runners. A total of 64 students participated in the quiz.

#### **Lecturers:**

- 1. P. Srinivasulu
- 2. Dr.B.Sadasivaiah

**Involvement of staff in the Quiz program** 

**Presenting the certificates** 