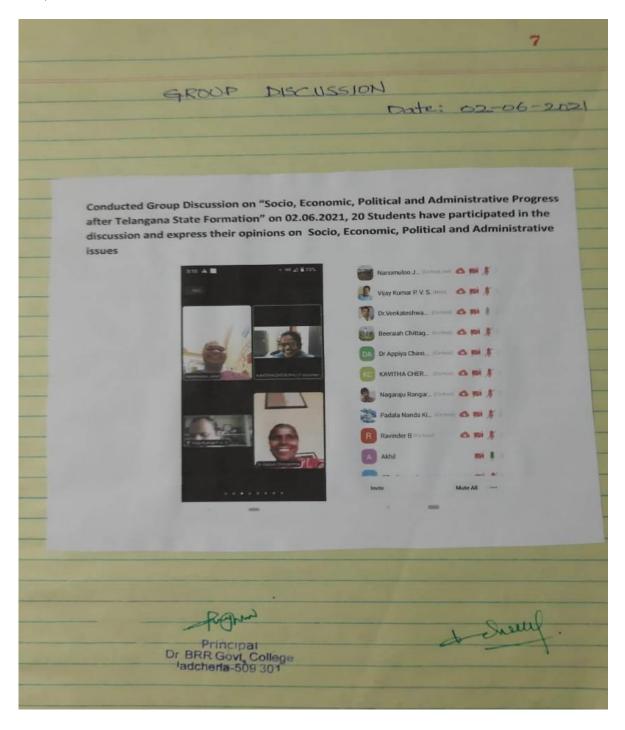

#### REPORT OF THE QUIZ

A Quiz Programme is conducted by the Department of Botany for all three years of B.Sc BZC Students as a Regular student development Programme to enrich their knowledge of Botany for Competitive Exams to inculcate the reading habits among the students. Four groups are formed with six members. Each group consists of two members from each year. The group names are A, B, C, and D. After Completion of the Quiz Programme announced as the winners. Group- B is the winner and Group- A declared as Runners.

Total Students Participated: 62

Head of the Dept. Dr. K. Jaya Paul as Quiz Master

**Teams participating in the Quiz** 