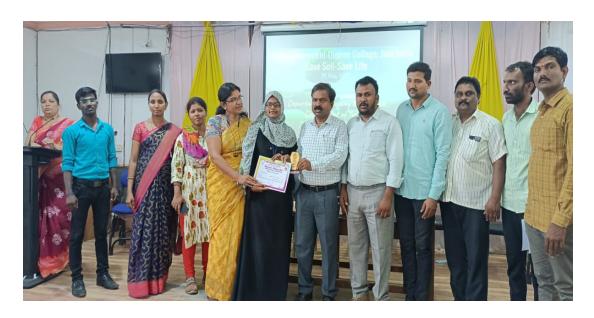

#### **Lecturers:**

- 1. P. Srinivasulu
- 2. Dr.B.Sadasivaiah

**Involvement of staff in the Quiz program** 

**Presenting the certificates** 