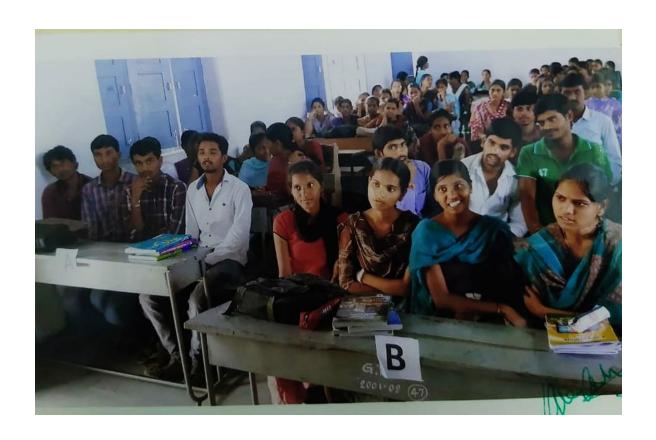

#### REPORT OF THE QUIZ

A Quiz Programme is conducted by the Department of Botany for all three years of B.Sc BZC Students as a Regular student development Programme to enrich their knowledge of Botany for Competitive Exams to inculcate the reading habits among the students. Four groups are formed with six members. Each group consists of two members from each year. The group names are A, B, C, and D. After Completion of the Quiz Programme announced as the winners. Group- B is the winner and Group- A declared as Runners.

Total Students Participated: 62

Head of the Dept. Dr. K. Jaya Paul as Quiz Master

**Teams participating in the Quiz** 