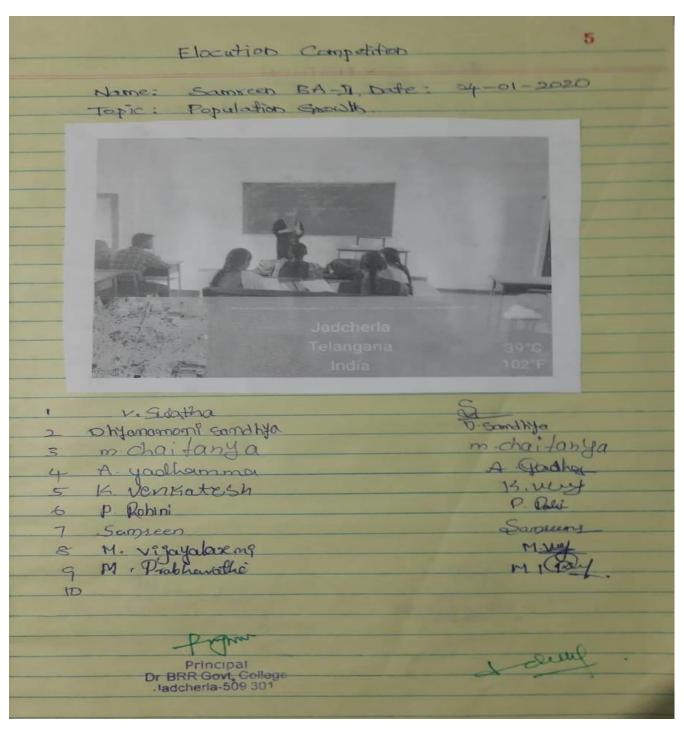

Navanitha + N. Shisisha E.P.P Indy

1. K.laxman Nayak. = . B. Pushpalatha

3. B. Nagamalesh 4. M. Povja Bani 5. Md. yousuf

E.P.P Ist you

Total No. of Rounds - 05 Eeach Round Consist of 10 Questions

After completion of competition the team has got highest score is points. so it decided the team B' is the winner.

signature of Quiz Master

Signature 519

signatures of Participants:

1. 13. Priyanka

2. K soreja 3. N. Navech 4 K. Kashappa 5 J. ventatesh

7. T. Sravani 8. Nordhini

7. gravanthe office 01



July

Principal
Dr BRR Govt, College
.ladcherla-509 301

## **Elocution Competition**

The Department of Economics Conducted a Elocution Competition for B.A. students on 04-01-2020, III year B.A. students on the topic "Population Growth" 09 students are participated in the competition.



## **Quiz Competition**

The Department of Economics Conducted National level Quiz Competition on 26-11-2020, through online on the occasion of Constitution Day. 152 students are participated from various colleges in the state of Telangana, after completion of the Quiz E-Certificates has issued to the participants.



## **Group discussion**

The Department of Economics Conducted Group Discussion "Socio, Economic, Political and Administrative progress after Telangana state formation" on 02-06-2021, through online mode and 20 students have participated in the discussion and express their opinions on Socio, Economic, Political and Administrative issues.



## **Essay Writing Competition**

The Department of Economics Conducted Essay writing Competition on 25-11-2021, Topic 72 'Years of Ind