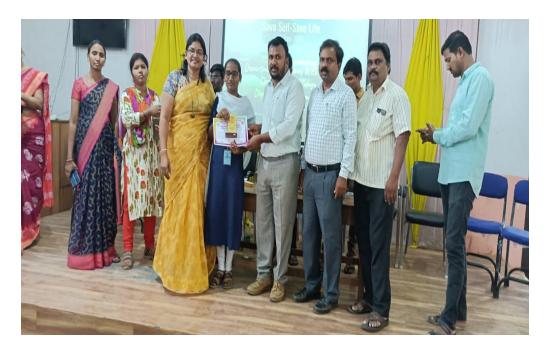

#### **Lecturers:**

- 1. P. Srinivasulu
- 2. Dr.B.Sadasivaiah

**Involvement of staff in the Quiz program** 

**Presenting the certificates** 