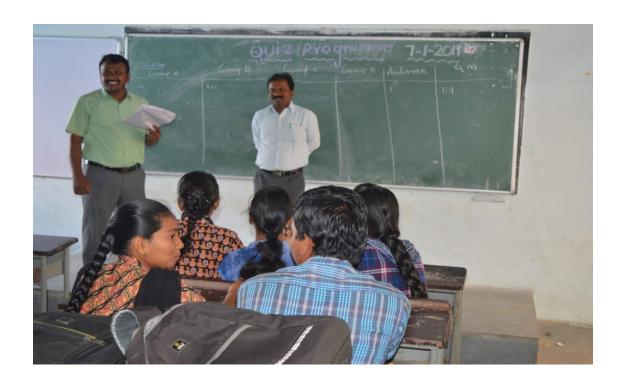

#### REPORT OF THE QUIZ

A Quiz Competition was conducted by the Department of Botany in the subject of Botany on 07/01/2019 to inculcate the interest in the subject of botany in the students. Four groups are formed with six members. Each group consists of two members from each year. The group names are Darwin, Mendel, Theophrastus, and Linnaeus. Questions from different fields of Botany are asked in the Quiz. Darwin group won the first position with 21 points and Mendel. The group won the second position with 16 points. The quiz master got 14 points. Certificates are presented to winners and runners. A total of 64 students participated in the quiz.

#### **Lecturers:**

- 1. P. Srinivasulu
- 2. Dr.B.Sadasivaiah

**Involvement of staff in the Quiz program** 

**Presenting the certificates** 