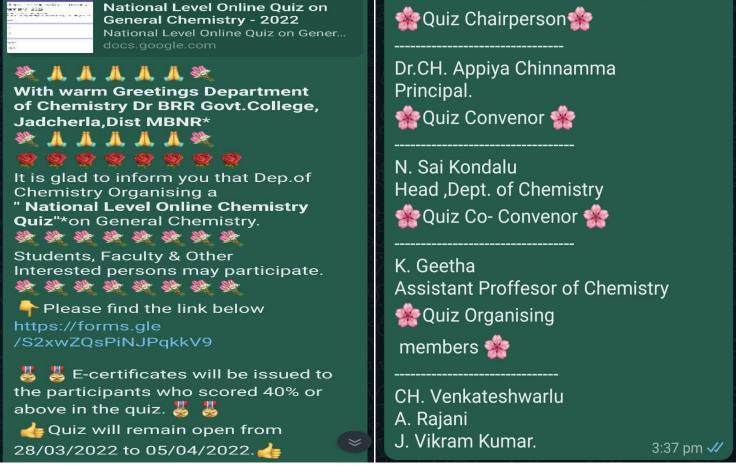

orm you that Dept. of Chemistry is organizing a "National level online Chemistry quiz" in General Chemistry.

Students, Faculty & Other Interested persons may participate. Please find the link below https://forms.gle/k13rmvuGJfSNNzSC9

E-certificates will be issued to the participants who scored 40% or above in the guiz.

Quiz will remain open from 25th June to 30th June 2021.

Quiz Chairperson

Dr.Ch. Appiya Chinnamma-Principal.-Quiz Convener

MD. Jaleel Ahmed -Head, Dept. of Chemistry

Quiz Organizing members

N. Markandeya

CH. Venkateshwarlu

A.Rajani

J. Vikram Kumar.

National level online quiz in General Chemistry was conducted from 25/06/2021 to 30/06/2021.



#### **ACADEMIC YEAR 2021-22**

#### National level online quiz in General Chemistry

https://forms.gle/S2xwZQsPiNJPqkkV9





## DEPARTMENT OF CHEMISTRY ACADEMIC YEAR 2021-22

#### **Quiz on Environmental Chemistry**

Date: 06-06-2022



A QUIZ PROGRAMME was conducted to all the students of B. Sc.I st year Groups on occasion of world environmental day 100 students participated in this programme.

Sri N Sai kondalu HOD Chemistry, Smt.K.Geeta Asst. Prof. of Chemistry, CH. Venkateshwarlu Asst. Prof. of Chemistry, A Rajini Asst. Prof. of Chemistry, J.Vikram Kumar Lecturer in chemistry

# DEPARTMENT OF ECONOMICS

## QUIZ, GROUP DISCUSSION, ESSAY WRITING AND ELOCUSSION COMPETITIONS

FROM 2017-18 TO 2021-22

### **QUIZ COMPETITION**

The Department of Economics organized a Quiz Competition for B.A. students on 05-04-2019, I, II and III year students are divided in to five (5) teams on the basis of group wise. Total