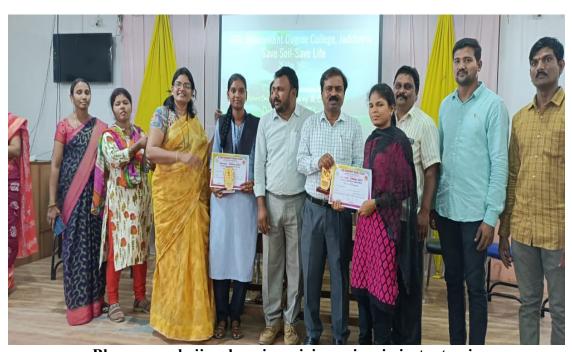

#### REPORT OF THE QUIZ

A Quiz Competition was conducted by the Department of Botany in the subject of Botany on 07/01/2019 to inculcate the interest in the subject of botany in the students. Four groups are formed with six members. Each group consists of two members from each year. The group names are Darwin, Mendel, Theophrastus, and Linnaeus. Questions from different fields of Botany are asked in the Quiz. Darwin group won the first position with 21 points and Mendel. The group won the second position with 16 points. The quiz master got 14 points. Certificates are presented to winners and runners. A total of 64 students participated in the quiz.

#### **Lecturers:**

- 1. P. Srinivasulu
- 2. Dr.B.Sadasivaiah

**Involvement of staff in the Quiz program** 

**Presenting the certificates** 