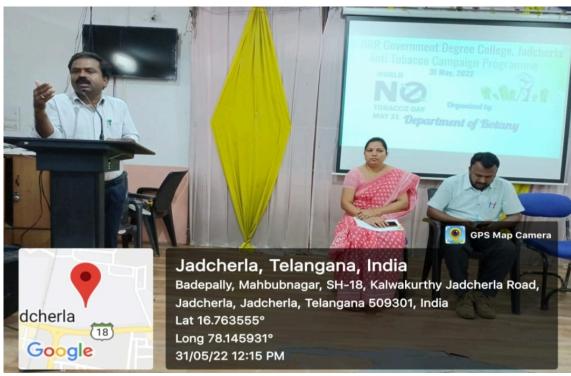

. DEGREE COLLEGE
Jadcherla-509 301
Dist. Mahabuhasar (T.S.)

PRINCIPAL Dr.B.R.R. Degree College Jackeria-509 301 The Department of Botany organised an "Anti Tobacco Awareness campaign competition" Program in honor of Anti-Tobacco Day on May 31, 2022, and asked the students to take part in a campaign against tobacco use in their communities under the theme My village - I change into a Tobacco-free village. Students were asked to send awareness photos with villagers to a Whatsapp group. Participants in this event numbered 16. Best performed students were awarded prizes and certificates. B.Mallesh and R. Gayathri B.Sc. B.Z.C first-year students received first prize. B. Mallesh B.Sc B.Z.C second year student won the second prize. All the participants were awarded a participatory certificate.



P. Srinivasulu HOD of Botany addressing the students



Dr. B. Sadasivaiah Assist. Prof. of Botany addressing the students



B.Mallesh and R. Gayathri B.Z.C first-year students receiving the first prize



BZC II year Student (A. Mahesh) receiving the Second prize.



P. Nagaraju Receiving the participatory certificate

#### National Online Quiz on the Occasion of World Environment Day

#### 05-06-2022

World Environment Day is observed every year on June 5 and is aimed to support global environmental conservation. The goal of the day is to raise awareness among a rising number of people about the need to take specific steps to combat the growing pressure on Earth's natural ecology.

In view of this, The Department of Botany hosted a National Quiz on Environmental Knowledge as part of o