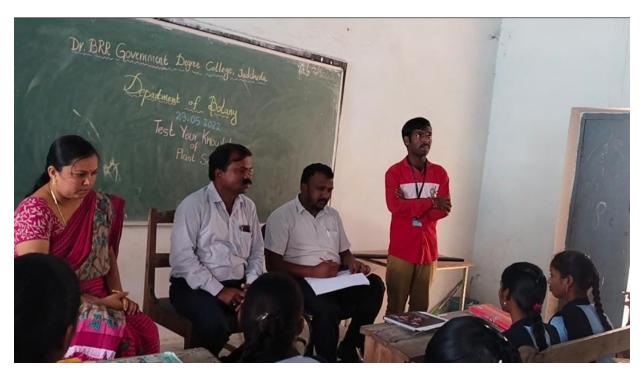

### DEPARTMENT OF BOTANY College Level Quiz Program (07/01/2019)

DR. BRR GOVERNMENT COLLEGE, JADCHERLA

### DEPARTMENT OF BOTANY

P. SRINIVASULU

Mobile: 9441084606 Email: <u>botanydept.jcl@gmail.com</u>

NOTICE (2018-19) (Quiz)

2-1-2019

This is to inform all the B.Sc B.Z.C students that the Department of Botany is going to conduct quiz in the subject of botany. So the students who are interested are in formed to register your names with the department of Botany. Each team consists of 6 members with two members from each class. The quiz program will be held on 07-01-2019.

#### REPORT OF THE QUIZ

A Quiz Competition was conducted by the Department of Botany in the subject of Botany on 07/01/2019 to inculcate the interest in the subject of botany in the students. Four groups are formed with six members. Each group consists of two members from each year. The group names are Darwin, Mendel, Theophrastus, and Linnaeus. Questions from different fields of Botany are asked in the Quiz. Darwin group won the first position with 21 points and Mendel. The group won the second position with 16 points. The quiz master got 14 points. Certificates are presented to winners and runners. A total of 64 students participated in the quiz.