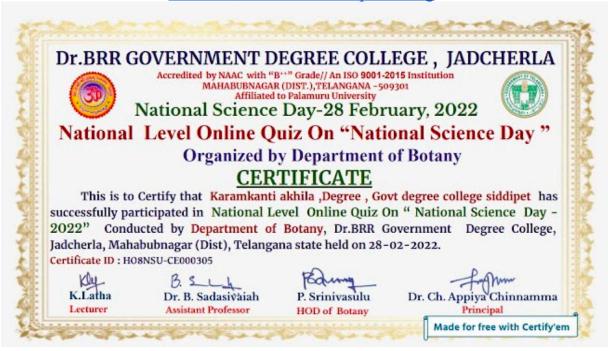

tional Science Day"-2022

28-02-2022

Every year we celebrate National Science Day to spread the importance of Science in Daily Life, to develop scientific temper in the aspirants, and to discuss various issues and achievements in the field of science. On this occasion, The Department of Botany, Dr. BRR Government Degree College, Jadcherla, Mahabubnagar (Dist.) conducted National Online Quiz on "National Science Day-2022". The quiz was launched on 27-02-2022. 405 participants from this institution and all the Indian states attended this event.

Link to participate in the quiz: <a href="https://forms.gle/rxJ2u9ZzKK29GdE77">https://forms.gle/rxJ2u9ZzKK29GdE77</a>

Link to response sheet:

https://docs.google.com/spreadsheets/d/1RDbaQtXEtTfy\_YlfBXHHqGKukyrkTR HkUIkNhcOzd1k/edit?usp=sharing



## National Online Quiz on Occasion of World Forest Day-2022 21-03-2022

Forests create a heavenly environment for all organisms including man. But it is becoming hell due to the deterioration of forests.

In this context, on the occasion of World Forest Day The Department of Botany, Dr.BRR Government Degree College, Jadcherla conducted a National Online Quiz to raise awareness of Forests on the occasion of world forest day- 21 march 2022. The quiz was launched on 16-03-2022. This event was attended by 680 members from this institution and all the Indian states.

Link to participate in the quiz: <a href="https://forms.gle/HDM31xzvnycnEH6g9">https://forms.gle/HDM31xzvnycnEH6g9</a>

#### Link to responses sheet:

https://docs.google.com/spreadsheets/d/1Rtd3kCWUousz8\_E9\_iU9ve2OGXZXMj SeYy