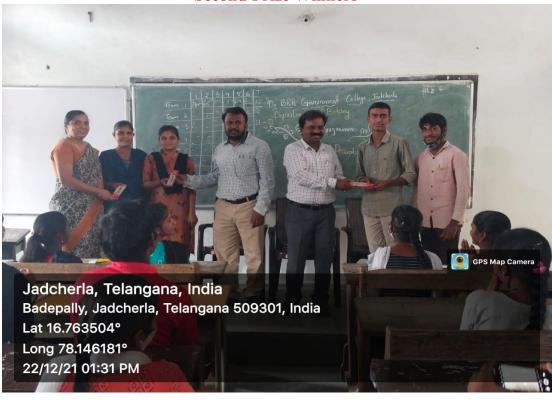

#### REPORT OF THE QUIZ

A Quiz Competition was conducted by the Department of Botany in the subject of Botany on 07/01/2019 to inculcate the interest in the subject of botany in the students. Four groups are formed with six members. Each group consists of two members from each year. The group names are Darwin, Mendel, Theophrastus, and Linnaeus. Questions from different fields of Botany are asked in the Quiz. Darwin group won the first position with 21 points and Mendel. The group won the second position with 16 points. The quiz master got 14 points. Certificates are presented to winners and runners. A total of 64 students participated in the quiz.

#### **Lecturers:**

- 1. P. Srinivasulu
- 2. Dr.B.Sadasivaiah

**Involvement of staff in the Quiz program** 

**Presenting the certificates** 