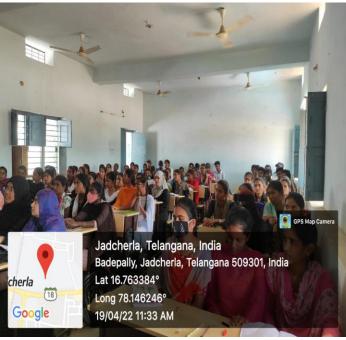

#### REPORT OF THE QUIZ

A Quiz Programme is conducted by the Department of Botany for all three years of B.Sc BZC Students as a Regular student development Programme to enrich their knowledge of Botany for Competitive Exams to inculcate the reading habits among the students. Four groups are formed with six members. Each group consists of two members from each year. The group names are A, B, C, and D. After Completion of the Quiz Programme announced as the winners. Group- B is the winner and Group- A declared as Runners.

Total Students Participated: 62

Head of the Dept. Dr. K. Jaya Paul as Quiz Master

**Teams participating in the Quiz** 