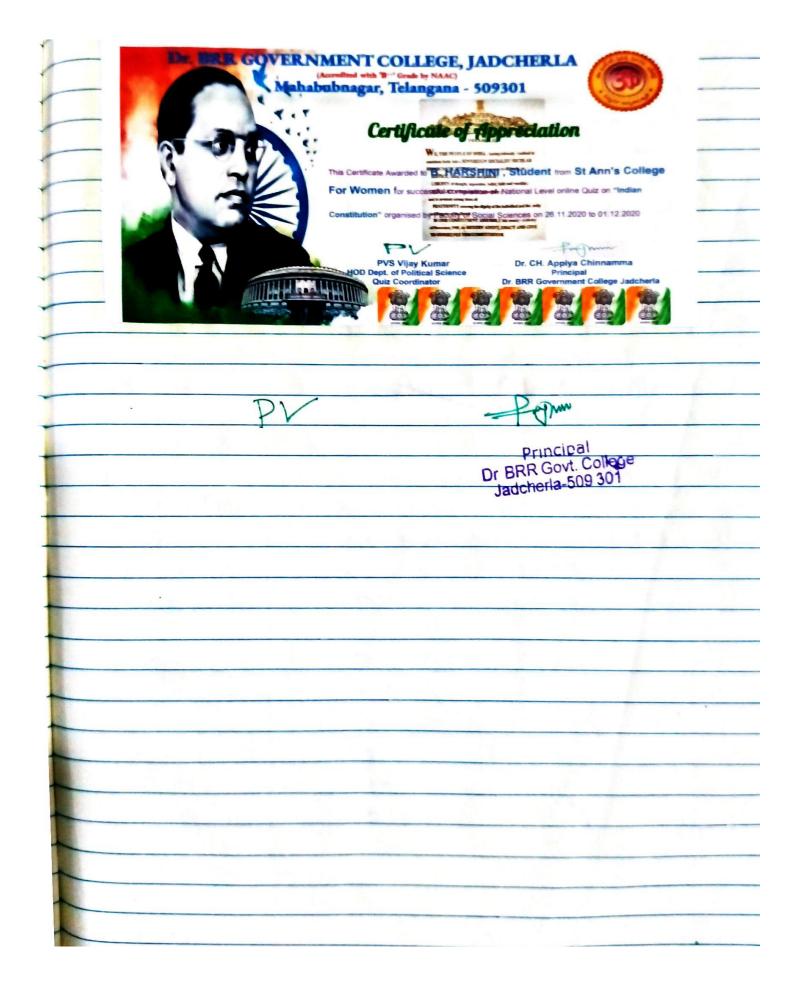

#### REPORT OF THE QUIZ

A Quiz Competition was conducted by the Department of Botany in the subject of Botany on 07/01/2019 to inculcate the interest in the subject of botany in the students. Four groups are formed with six members. Each group consists of two members from each year. The group names are Darwin, Mendel, Theophrastus, and Linnaeus. Questions from different fields of Botany are asked in the Quiz. Darwin group won the first position with 21 points and Mendel. The group won the second position with 16 points. The quiz master got 14 points. Certificates are presented to winners and runners. A total of 64 students participated in the quiz.