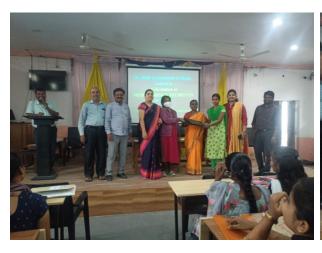

#### REPORT OF THE QUIZ

A Quiz Competition was conducted by the Department of Botany in the subject of Botany on 07/01/2019 to inculcate the interest in the subject of botany in the students. Four groups are formed with six members. Each group consists of two members from each year. The group names are Darwin, Mendel, Theophrastus, and Linnaeus. Questions from different fields of Botany are asked in the Quiz. Darwin group won the first position with 21 points and Mendel. The group won the second position with 16 points. The quiz master got 14 points. Certificates are presented to winners and runners. A total of 64 students participated in the quiz.

#### **Lecturers:**

- 1. P. Srinivasulu
- 2. Dr.B.Sadasivaiah

**Involvement of staff in the Quiz program** 

**Presenting the certificates** 