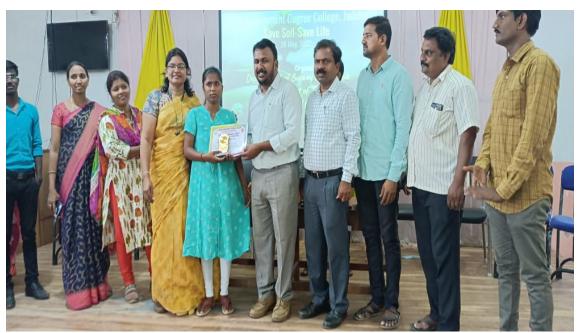

#### REPORT OF THE QUIZ

A Quiz Competition was conducted by the Department of Botany in the subject of Botany on 07/01/2019 to inculcate the interest in the subject of botany in the students. Four groups are formed with six members. Each group consists of two members from each year. The group names are Darwin, Mendel, Theophrastus, and Linnaeus. Questions from different fields of Botany are asked in the Quiz. Darwin group won the first position with 21 points and Mendel. The group won the second position with 16 points. The quiz master got 14 points. Certificates are presented to winners and runners. A total of 64 students participated in the quiz.

#### **Lecturers:**

- 1. P. Srinivasulu
- 2. Dr.B.Sadasivaiah

**Involvement of staff in the Quiz program** 

**Presenting the certificates** 