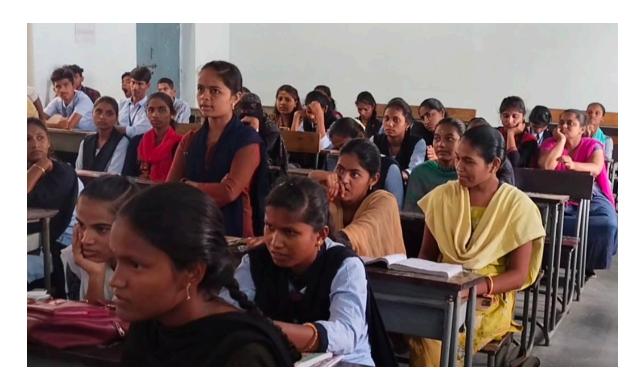

#### REPORT OF THE QUIZ

A Quiz Competition was conducted by the Department of Botany in the subject of Botany on 07/01/2019 to inculcate the interest in the subject of botany in the students. Four groups are formed with six members. Each group consists of two members from each year. The group names are Darwin, Mendel, Theophrastus, and Linnaeus. Questions from different fields of Botany are asked in the Quiz. Darwin group won the first position with 21 points and Mendel. The group won the second position with 16 points. The quiz master got 14 points. Certificates are presented to winners and runners. A total of 64 students participated in the quiz.