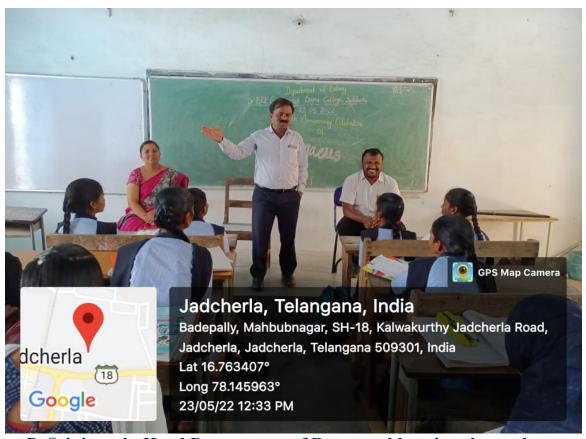

#### REPORT OF THE QUIZ

A Quiz Competition was conducted by the Department of Botany in the subject of Botany on 07/01/2019 to inculcate the interest in the subject of botany in the students. Four groups are formed with six members. Each group consists of two members from each year. The group names are Darwin, Mendel, Theophrastus, and Linnaeus. Questions from different fields of Botany are asked in the Quiz. Darwin group won the first position with 21 points and Mendel. The group won the second position with 16 points. The quiz master got 14 points. Certificates are presented to winners and runners. A total of 64 students participated in the quiz.

#### **Lecturers:**

- 1. P. Srinivasulu
- 2. Dr.B.Sadasivaiah

**Involvement of staff in the Quiz program** 

**Presenting the certificates** 