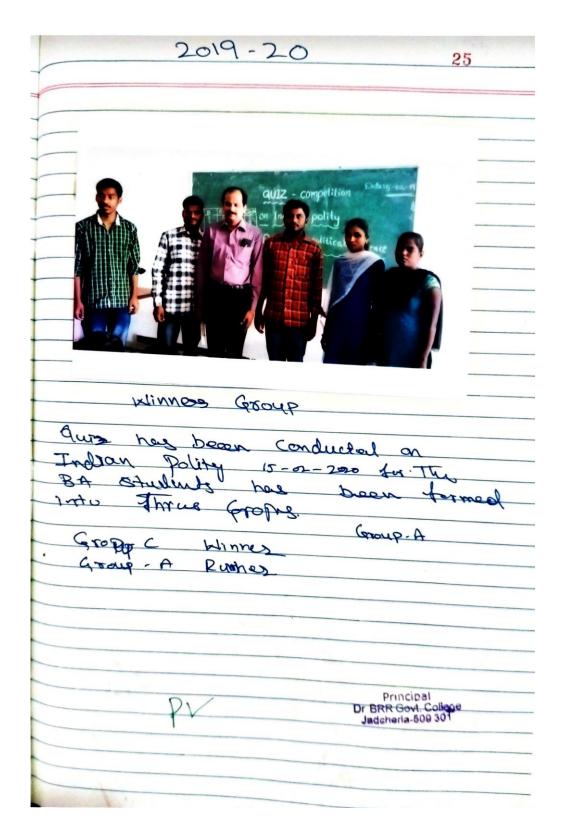

#### REPORT OF THE QUIZ

A Quiz Competition was conducted by the Department of Botany in the subject of Botany on 07/01/2019 to inculcate the interest in the subject of botany in the students. Four groups are formed with six members. Each group consists of two members from each year. The group names are Darwin, Mendel, Theophrastus, and Linnaeus. Questions from different fields of Botany are asked in the Quiz. Darwin group won the first position with 21 points and Mendel. The group won the second position with 16 points. The quiz master got 14 points. Certificates are presented to winners and runners. A total of 64 students participated in the quiz.