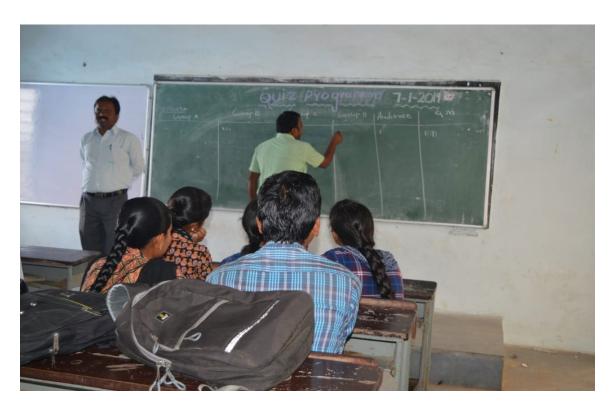

#### REPORT OF THE QUIZ

A Quiz Competition was conducted by the Department of Botany in the subject of Botany on 07/01/2019 to inculcate the interest in the subject of botany in the students. Four groups are formed with six members. Each group consists of two members from each year. The group names are Darwin, Mendel, Theophrastus, and Linnaeus. Questions from different fields of Botany are asked in the Quiz. Darwin group won the first position with 21 points and Mendel. The group won the second position with 16 points. The quiz master got 14 points. Certificates are presented to winners and runners. A total of 64 students participated in the quiz.

#### **Lecturers:**

- 1. P. Srinivasulu
- 2. Dr.B.Sadasivaiah

**Involvement of staff in the Quiz program** 

**Presenting the certificates** 