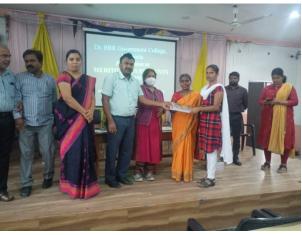

#### REPORT OF THE QUIZ

A Quiz Competition was conducted by the Department of Botany in the subject of Botany on 07/01/2019 to inculcate the interest in the subject of botany in the students. Four groups are formed with six members. Each group consists of two members from each year. The group names are Darwin, Mendel, Theophrastus, and Linnaeus. Questions from different fields of Botany are asked in the Quiz. Darwin group won the first position with 21 points and Mendel. The group won the second position with 16 points. The quiz master got 14 points. Certificates are presented to winners and runners. A total of 64 students participated in the quiz.

#### **Lecturers:**

- 1. P. Srinivasulu
- 2. Dr.B.Sadasivaiah

**Involvement of staff in the Quiz program** 

**Presenting the certificates** 