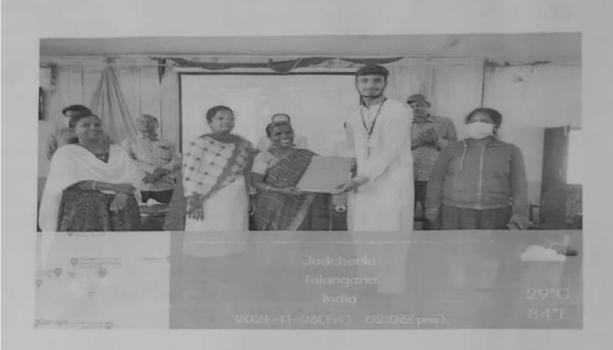

#### REPORT OF THE QUIZ

A Quiz Competition was conducted by the Department of Botany in the subject of Botany on 07/01/2019 to inculcate the interest in the subject of botany in the students. Four groups are formed with six members. Each group consists of two members from each year. The group names are Darwin, Mendel, Theophrastus, and Linnaeus. Questions from different fields of Botany are asked in the Quiz. Darwin group won the first position with 21 points and Mendel. The group won the second position with 16 points. The quiz master got 14 points. Certificates are presented to winners and runners. A total of 64 students participated in the quiz.

#### **Lecturers:**

- 1. P. Srinivasulu
- 2. Dr.B.Sadasivaiah

**Involvement of staff in the Quiz program** 

**Presenting the certificates** 