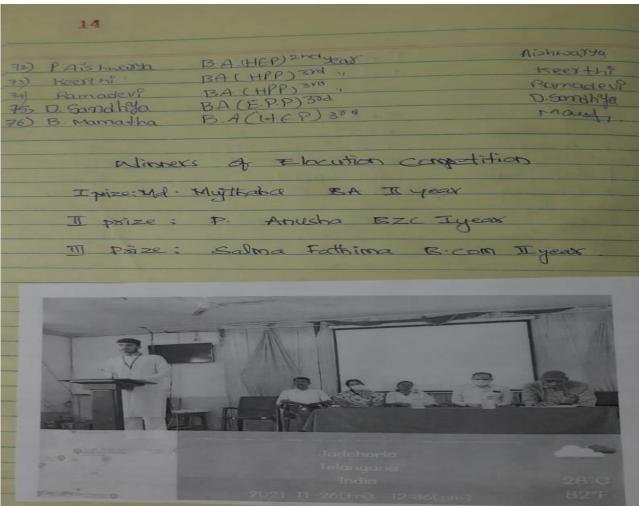

|









Principal Dr BRR Govt, College Jadcheria-509 301 Je out

#### **QUIZ COMPETITION**

The Faculty of Social Sciences organized a Quiz Competition for B.A. students on 06-01-2022, I, II and III year students are divided in to Six (6) teams. Total five rounds competition, each round consists of 10 questions.

After completion of the competition the Team 'E' has got highest score 14 points. Hence it is decided the team 'E' is the winner.

| 17